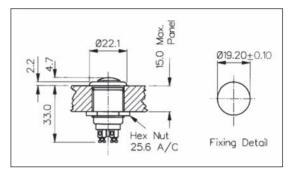

## FRONT PANEL MOUNTING MP0013/2 MP0033/2

MP0013, MP0033

- **Prominent Button**
- 22mm diameter
- S.P. Push to Make
- 1A, 50V
- Brass, Chrome Plated Body, Stainless Steel Button
- MP0033/2 Internally Sealed

| Specification                                                           | MI 0010, MI 0000                                                                                    | Mil 0010/2, Mil 0000/2                                                                              |
|-------------------------------------------------------------------------|-----------------------------------------------------------------------------------------------------|-----------------------------------------------------------------------------------------------------|
| Terminations:                                                           | Screw Terminals                                                                                     | Screw Terminals                                                                                     |
| Switching:                                                              | S.P. Push to make<br>Slow momentary action                                                          | S.P. Push to make<br>Slow momentary action                                                          |
| Max. Rating:                                                            | 1A, 50Vac                                                                                           | 1A, 50Vac                                                                                           |
| Contact Resistance:                                                     | $<$ 15m $\Omega$                                                                                    | <15mΩ                                                                                               |
| Insulation Resistance:                                                  | $>$ 10 $^4$ M $\Omega$                                                                              | $>10^4  M\Omega$                                                                                    |
| Dielectric Strength:                                                    | >2.5kVac                                                                                            | >2.5kVac                                                                                            |
| Operating Temp. Range:                                                  | -20°C to +85°C                                                                                      | -20°C to +85°C                                                                                      |
| Sealing (Front of panel only):                                          | MP0033 only - internally sealed against ingress of water and dust                                   | MP0033/2 only - internally sealed against ingress of water and dust                                 |
| Materials:<br>Mouldings:<br>Tags/Terminations:<br>Switch Body & Button: | Glass Filled Nylon<br>Brass, Silver Plated<br>Body: Brass, Chrome Plated<br>Button: Stainless Steel | Glass Filled Nylon<br>Brass, Silver Plated<br>Body: Brass, Chrome Plated<br>Button: Stainless Steel |
| Contacts:                                                               | Copper, Silver Plated                                                                               | Copper, Silver Plated                                                                               |
| RoHS                                                                    | Compliant                                                                                           | Compliant                                                                                           |

MP0013/2, MP0033/2

**Specification** 