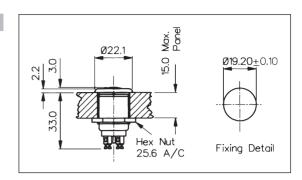

## **Push Button**

- **Proud Fitting**
- 22mm diameter
- S.P. Push to Make
- 1A, 50V
- Brass, Chrome Plated Body, Stainless Steel Button
- MP0033 Internally Sealed

| Specification                                                           | MI 0010, MI 0000                                                                                    | Mil 0010/2, Mil 0000/2                                                                              |
|-------------------------------------------------------------------------|-----------------------------------------------------------------------------------------------------|-----------------------------------------------------------------------------------------------------|
| Terminations:                                                           | Screw Terminals                                                                                     | Screw Terminals                                                                                     |
| Switching:                                                              | S.P. Push to make<br>Slow momentary action                                                          | S.P. Push to make<br>Slow momentary action                                                          |
| Max. Rating:                                                            | 1A, 50Vac                                                                                           | 1A, 50Vac                                                                                           |
| Contact Resistance:                                                     | $<$ 15m $\Omega$                                                                                    | <15mΩ                                                                                               |
| Insulation Resistance:                                                  | $>$ 10 $^4$ M $\Omega$                                                                              | $>10^4  M\Omega$                                                                                    |
| Dielectric Strength:                                                    | >2.5kVac                                                                                            | >2.5kVac                                                                                            |
| Operating Temp. Range:                                                  | -20°C to +85°C                                                                                      | -20°C to +85°C                                                                                      |
| Sealing (Front of panel only):                                          | MP0033 only - internally sealed against ingress of water and dust                                   | MP0033/2 only - internally sealed against ingress of water and dust                                 |
| Materials:<br>Mouldings:<br>Tags/Terminations:<br>Switch Body & Button: | Glass Filled Nylon<br>Brass, Silver Plated<br>Body: Brass, Chrome Plated<br>Button: Stainless Steel | Glass Filled Nylon<br>Brass, Silver Plated<br>Body: Brass, Chrome Plated<br>Button: Stainless Steel |
| Contacts:                                                               | Copper, Silver Plated                                                                               | Copper, Silver Plated                                                                               |
| RoHS                                                                    | Compliant                                                                                           | Compliant                                                                                           |