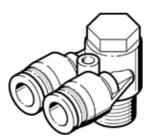

## push-in Y-fitting QSYLV-1/4-8 Part number: 153193

**FESTO** 

 $360^{\circ}$  orientable, male thread with external hexagon.