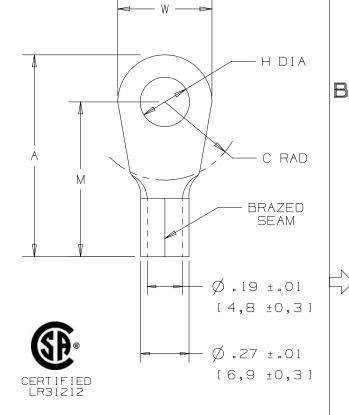

1

| PANDUIT<br>PART NUMBER | STUD<br>SIZE | DIMENSIONS - in [mm] |            |            |                           |            |  |  |
|------------------------|--------------|----------------------|------------|------------|---------------------------|------------|--|--|
|                        |              | .03                  | .01 W ±    | .02        | $M \pm \frac{.03}{[0,8]}$ | .01<br>H ± |  |  |
|                        |              | A ± [0,8]            | W ± [0,3]  | C ± [0,5]  |                           | H ± [0,3]  |  |  |
| ₽8-8RN ★               | #8           | 1.09 [27,7]          | .36 [9,1]  | .43 [10,9] | .91 [23,1]                | .17 [4,3]  |  |  |
| P8-8R                  | #8           | 1.12 [28,5]          | .42 [10,7] | .43 [10,9] | .91 [23,1]                | .17 [4,3]  |  |  |
| P8-10R                 | #10          | 1.14 [29,0]          | .47 [11,9] | .43 [10,9] | .91 [23,1]                | .20 [5,1]  |  |  |
| P8-14R                 | 1/4"         | 1.14 [29,0]          | .47 [11,9] | .43 [10,9] | .91 [23,1]                | .27 [6,9]  |  |  |
| P8-56R                 | 5/16"        | 1.25 [31,8]          | .59 [15,0] | .51 [13,0] | .95 [24,1]                | .33 [8,4]  |  |  |
| P8-38R                 | 3/8"         | 1.25 [31,8]          | .59 [15,0] | .51 [13,0] | .95 [24,1]                | .39 [9,9]  |  |  |
| P8-12R                 | 1/2"         | 1.36 [34,5]          | .82 [20,8] | .54 [13,7] | .95 [24,1]                | .52 [13,2] |  |  |

## \*P8-8RN NOT CSA CERTIFIED

NOTES:

В

Α

D10100DA/16

- 1. UL LISTED AND CSA CERTIFIED FOR:
  - A. #8 AWG STRANDED COPPER WIRE B. 302°F (150°C) MAX OPERATING TEMP
- C. 2000 VOLTS MAX
- 2. SEE WWW.PANDUIT.COM FOR PACKAGE QUANTITIES
- 3. MATERIAL:
  - A. STAMPING .040" [1,02] THK COPPER, TIN PLATED
- 4. DIMENSIONS IN BRACKETS ARE IN MILLIMETERS