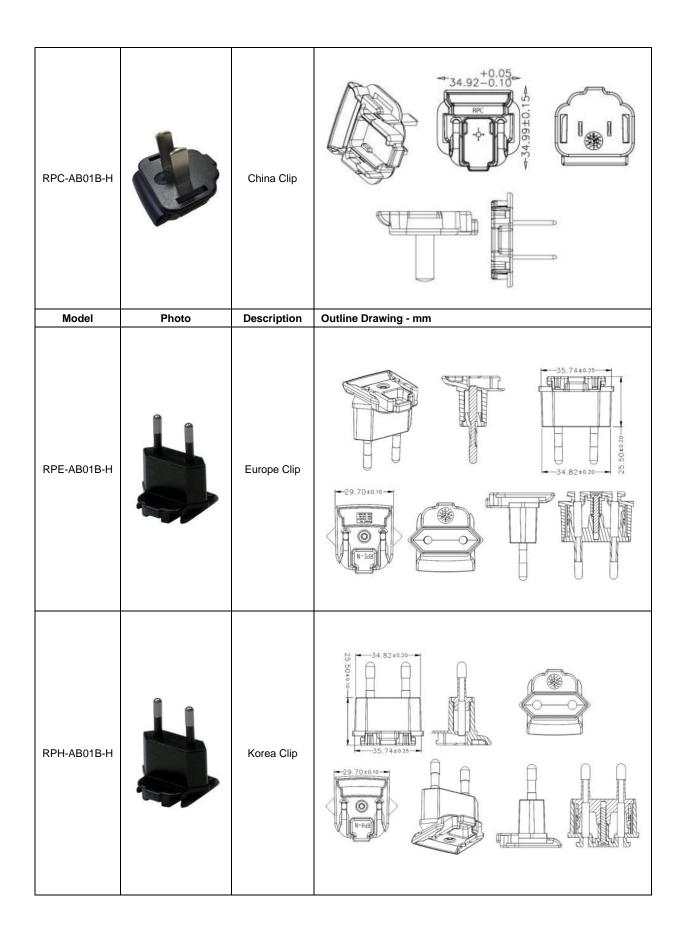

# AC Input Clips - Sold Separately

| Model       | Photo | Description | Outline Drawing - mm |  |
|-------------|-------|-------------|----------------------|--|
| RPA-AB01B-H |       | US Clip     |                      |  |
| RPB-AB01B-H |       | Brazil Clip | VENDER CODE          |  |

| RPI-AB01B-H |       | India Clip     | to the second se |
|-------------|-------|----------------|--------------------------------------------------------------------------------------------------------------------------------------------------------------------------------------------------------------------------------------------------------------------------------------------------------------------------------------------------------------------------------------------------------------------------------------------------------------------------------------------------------------------------------------------------------------------------------------------------------------------------------------------------------------------------------------------------------------------------------------------------------------------------------------------------------------------------------------------------------------------------------------------------------------------------------------------------------------------------------------------------------------------------------------------------------------------------------------------------------------------------------------------------------------------------------------------------------------------------------------------------------------------------------------------------------------------------------------------------------------------------------------------------------------------------------------------------------------------------------------------------------------------------------------------------------------------------------------------------------------------------------------------------------------------------------------------------------------------------------------------------------------------------------------------------------------------------------------------------------------------------------------------------------------------------------------------------------------------------------------------------------------------------------------------------------------------------------------------------------------------------------|
| Model       | Photo | Description    | Outline Drawing - mm                                                                                                                                                                                                                                                                                                                                                                                                                                                                                                                                                                                                                                                                                                                                                                                                                                                                                                                                                                                                                                                                                                                                                                                                                                                                                                                                                                                                                                                                                                                                                                                                                                                                                                                                                                                                                                                                                                                                                                                                                                                                                                           |
| RPK-AB01B-H |       | UK Clip        |                                                                                                                                                                                                                                                                                                                                                                                                                                                                                                                                                                                                                                                                                                                                                                                                                                                                                                                                                                                                                                                                                                                                                                                                                                                                                                                                                                                                                                                                                                                                                                                                                                                                                                                                                                                                                                                                                                                                                                                                                                                                                                                                |
| RPN-AB01B-H |       | Argentina Clip |                                                                                                                                                                                                                                                                                                                                                                                                                                                                                                                                                                                                                                                                                                                                                                                                                                                                                                                                                                                                                                                                                                                                                                                                                                                                                                                                                                                                                                                                                                                                                                                                                                                                                                                                                                                                                                                                                                                                                                                                                                                                                                                                |