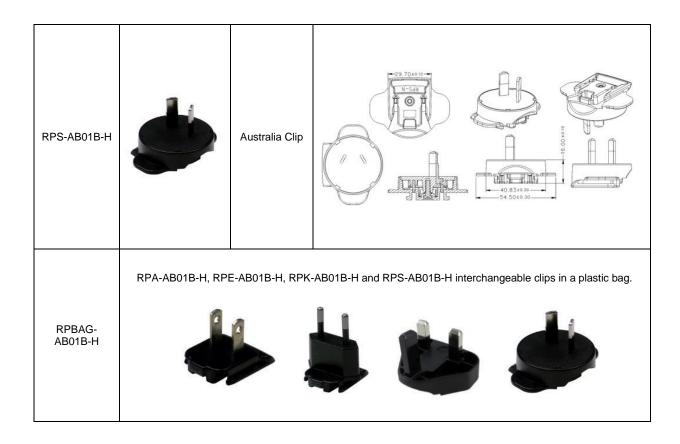

# AC Input Clips - Sold Separately

| Model       | Photo | Description | Outline Drawing - mm |  |
|-------------|-------|-------------|----------------------|--|
| RPA-AB01B-H |       | US Clip     |                      |  |
| RPB-AB01B-H |       | Brazil Clip | VENDER CODE          |  |

| RPI-AB01B-H |       | India Clip     | to the second se |
|-------------|-------|----------------|--------------------------------------------------------------------------------------------------------------------------------------------------------------------------------------------------------------------------------------------------------------------------------------------------------------------------------------------------------------------------------------------------------------------------------------------------------------------------------------------------------------------------------------------------------------------------------------------------------------------------------------------------------------------------------------------------------------------------------------------------------------------------------------------------------------------------------------------------------------------------------------------------------------------------------------------------------------------------------------------------------------------------------------------------------------------------------------------------------------------------------------------------------------------------------------------------------------------------------------------------------------------------------------------------------------------------------------------------------------------------------------------------------------------------------------------------------------------------------------------------------------------------------------------------------------------------------------------------------------------------------------------------------------------------------------------------------------------------------------------------------------------------------------------------------------------------------------------------------------------------------------------------------------------------------------------------------------------------------------------------------------------------------------------------------------------------------------------------------------------------------|
| Model       | Photo | Description    | Outline Drawing - mm                                                                                                                                                                                                                                                                                                                                                                                                                                                                                                                                                                                                                                                                                                                                                                                                                                                                                                                                                                                                                                                                                                                                                                                                                                                                                                                                                                                                                                                                                                                                                                                                                                                                                                                                                                                                                                                                                                                                                                                                                                                                                                           |
| RPK-AB01B-H |       | UK Clip        |                                                                                                                                                                                                                                                                                                                                                                                                                                                                                                                                                                                                                                                                                                                                                                                                                                                                                                                                                                                                                                                                                                                                                                                                                                                                                                                                                                                                                                                                                                                                                                                                                                                                                                                                                                                                                                                                                                                                                                                                                                                                                                                                |
| RPN-AB01B-H |       | Argentina Clip |                                                                                                                                                                                                                                                                                                                                                                                                                                                                                                                                                                                                                                                                                                                                                                                                                                                                                                                                                                                                                                                                                                                                                                                                                                                                                                                                                                                                                                                                                                                                                                                                                                                                                                                                                                                                                                                                                                                                                                                                                                                                                                                                |