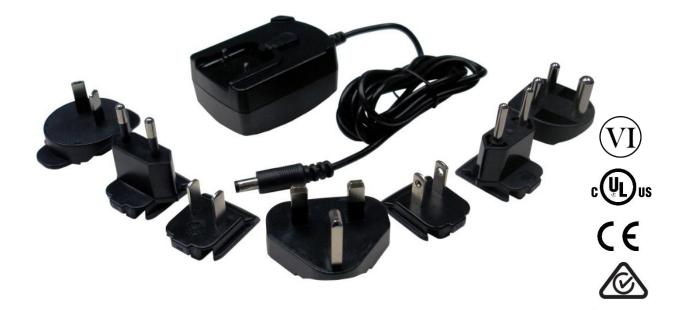

#### **Features**

- DoE Level VI Compliance
- Ecodesign/ErP Lot 7 (EU) 2019/1782 Compliance
- CoC Version 5 Tier 2 Compliance
- AS/NZS4665.1-2005+A1:2009, AS/NZS4665.2-2005+A1:2009 Compliance
- Limited Power Source
- Class B EMI
- Class II Double Insulated
- Interchangeable Clips (sold separately)

#### **Applications**

- Wireless Communications
- Portable Equipment
- Peripherals
- Consumer Electronics

Energy Verified Rendement Énergétique Vérifié

<u>Ψ</u>

Phihong Taiwan - No.568, Fuxing 3rd Rd., Guishan Dist.,Taoyuan City (33383), Taiwan, ROC Phihong USA - 47800 Fremont Blvd. Fremont, CA 94538, USA Phihong Europe - Wattstraat 50, 2171 TR Sassenheim, The Netherlands