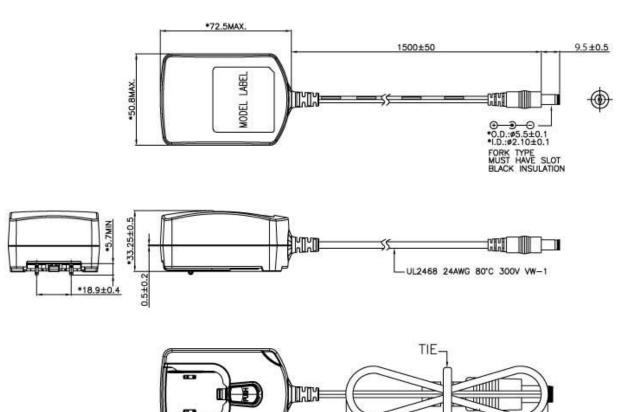

<li>The specifications defined are at ambient temperature of 25°C, unless otherwise specified.</li> <li>20MHz bandwidth frequency oscilloscope, add a 0.1μF multilayer Cap. and Low ESR Electrolytic Cap. (10μF) at output connector terminals (nominal line voltage, full load).</li> <li>Efficiency is measured after 30 minutes burn-in.</li> </ol> |                                                                                                                                                                          |              |              |

Phihong is not responsible for any error and reserves the right to make changes without notice. Please visit our website at www.phihong.com for the most up-to-date specifications and contact information. Revised 10/26/2021



## AA20R Outline Drawing



100±10



### Supplier's Declaration of Conformity 47 CFR § 2.1077 Compliance Information

Phihong USA Corporation 47800 Fremont Boulevard Fremont, CA 94538 Telephone: (510) 445-0100 www.phihong.com

This device complies with/The devices in this product series comply with part 15 of the FCC Rules. Operation is subject to the following two conditions: (1) This device may not cause harmful interference, and (2) this device must accept any interference received, including interference that may cause undesired operation.



# AC Input Clips - Sold Separately

| Model       | Photo | Description | Outline Drawing - mm |  |
|-------------|-------|-------------|----------------------|--|
| RPA-AB01B-H |       | US Clip     |                      |  |
| RPB-AB01B-H |       | Brazil Clip | VENDER