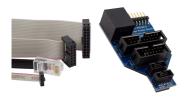

## Summary:

The Debugger Adapter Board is a connectivity board that gives MPLAB ICD 4 and MPLAB PICkit 4 Debuggers cable compatibility to demo boards with Atmel-ICE, Power Debugger and Segger J-Link style connectors. It supports JTAG, SWD and ICSP protocols in multiple connector formats. It is useful for debugging legacy AVR and SAM Xplained demonstration boards with MPLAB ICD 4 and MPLAB PICkit 4