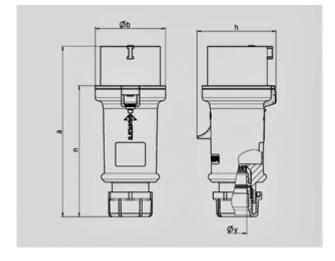

Connection technology Screw terminals

Std. Pack. 10 Qty.

| Drawing                  | Amp.  | 16           |       |       | 32   |            |            |
|--------------------------|-------|--------------|-------|-------|------|------------|------------|
| 2 MB 214                 | Poles | 3            | 4     | 5     | 3    | 4          | 5          |
| Dim. in mm               | а     | 148          | 160   | 160   | 197  | 197        | 197        |
|                          | b     | 55           | 65,6  | 65,6  | 75   | 75         | 75         |
|                          | h     | 61           | 72,5  | 72,5  | 80,5 | 80,5       | 85         |
|                          | n     | 112          | 123,5 | 123,5 | 152  | 152        | 152        |
|                          | y     | 14,5         | 16    | 16    | 22   | 22         | 22         |
| Terminal for cond. cross |       | 1            | 1     | 1     | 2,5  | 2,5        | 2,5        |
| section (mm²) minmax.    |       | <b>—</b> 2,5 | —2,5  | —2,5  | -6   | <b>—</b> 6 | <b>—</b> 6 |