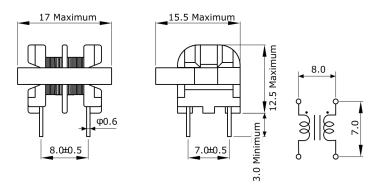

Click here for the 3D model.

| Dimensions |              |
|------------|--------------|
| L          | 17mm MAX     |
| T          | 15.5mm MAX   |
| Н          | 12.5mm MAX   |
| LL         | 3mm MAX      |
| S          | 8mm +/-0.5mm |
| S1         | 7mm +/-0.5mm |
| Wire Size  | 0.4mm        |