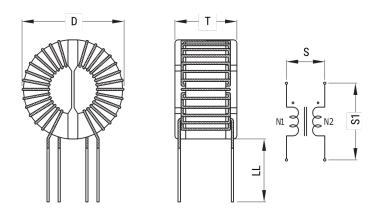

## SC-07-650

Aliases (UALSC076500000)

KEMET, SC, AC Line Filters, Common Mode, 6.5 mH

Click here for the 3D model.

| Dimensions |             |
|------------|-------------|
| D          | 35mm MAX    |
| Т          | 23mm MAX    |
| LL         | 15mm +/-2mm |
| S          | 7mm NOM     |
| S1         | 21mm NOM    |
| Wire Size  | 1.1mm       |