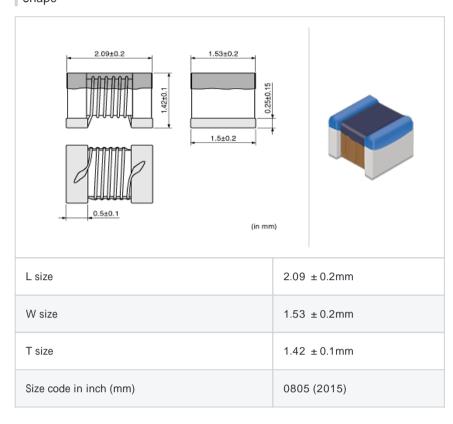

# LQW2BASR18J00#

"#" indicates a package specification code.





< List of part numbers with package codes >



LQW2BASR18J00L , LQW2BASR18J00K , LQW2BASR18J00B







Certeral 120 000 max. Reflow OK

## Shape



#### References

| Packaging code | Specifications        | Minimum quantity |
|----------------|-----------------------|------------------|
| L              | 180mm Embossed taping | 2000             |
| K              | 330mm Embossed taping | 8000             |
| В              | Packing in bulk       | 500              |

| Mass (Typ.) |        |  |
|-------------|--------|--|
| 1 piece     | 0.014g |  |

### Specifications

| Inductance                                                          | 180nH ±5% |
|---------------------------------------------------------------------|-----------|
| Inductance test frequency                                           | 100MHz    |
| Rated current (Itemp) (Based on Temperature rise)                   | 400mA     |
| Max. of DC resistance