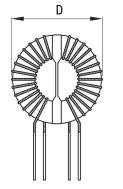

Click here for the 3D model.

| Dimensions |              |
|------------|--------------|
| D          | 17mm MAX     |
| т          | 14mm MAX     |
| LL         | 8mm +/-1.5mm |
| S          | 6mm NOM      |
| S1         | 10mm NOM     |
| Wire Size  | 0.65mm       |