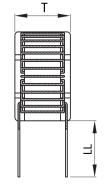

Click here for the 3D model.

| Dimensions |              |
|------------|--------------|
| D          | 17mm MAX     |
| т          | 14mm MAX     |
| LL         | 8mm +/-1.5mm |
| S          | 6mm NOM      |
| S1         | 10mm NOM     |
| Wire Size  | 0.65mm       |