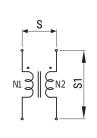

Click here for the 3D model.

| Dimensions |              |
|------------|--------------|
| D          | 17mm MAX     |
| т          | 14mm MAX     |
| LL         | 8mm +/-1.5mm |
| S          | 6mm NOM      |
| S1         | 10mm NOM     |
| Wire Size  | 0.65mm       |