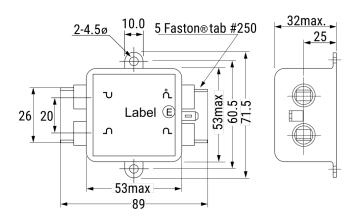

Click here for the 3D model.

| Dimensions |            |  |
|------------|------------|--|
| L          | 89mm NOM   |  |
| W          | 71.5mm NOM |  |
| Н          | 32mm MAX   |  |
| Lead       | Fast On    |  |