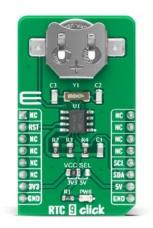

#### PID: MIKROE-4121

**RTC 9 Click** is a real-time clock module that has an extremely low power consumption, allowing it to be used with a single button cell battery, for an extended period of time. This board features the M41T82, real-time clock (RTC) with battery switchover, from ST Microelectronics. It features factory-calibrated accuracy of  $\pm 5$  ppm typically, automatic switchover and reset output circuitry, programmable alarm with interrupt function, and more. All these features make RTC 9 Click excellent choice for manufacturers for applications such as portable applications, logging devices, wearables, medical equipment, and similar.

## Specifications

| Туре             | RTC                                                                                                                                                                                                                                                                                 |
|------------------|-------------------------------------------------------------------------------------------------------------------------------------------------------------------------------------------------------------------------------------------------------------------------------------|
| Applications     | RTC 9 click is a perfect solution for the<br>development of the IoT, wearable and portable<br>devices, logging devices, industrial and health-<br>related time metering applications, and all the<br>other applications that require an accurate<br>time-base for various purposes. |
| On-board modules | M41T82, real-time clock (RTC) with battery switchover, from ST Microelectronics.                                                                                                                                                                                                    |
| Key Features     | Factory-calibrated accuracy of ±5 ppm<br>typically, automatic switchover and reset<br>output circuitry, programmable alarm with<br>interrupt function, and more                                                                                                                     |
| Interface        | I2C                                                                                                                                                                                                                                                                                 |
| Compatibility    | mikroBUS                                                                                                                                                                                                                                                                            |
| Click board size | M (42.9 x 25.4 mm)                                                                                                                                                                                                                                                                  |
| Input Voltage    | 3.3V or 5V                                                                                                                                                                                                                                                                          |