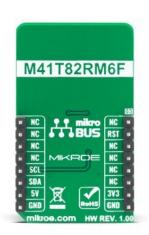

#### PID: MIKROE-4121

**RTC 9 Click** is a real-time clock module that has an extremely low power consumption, allowing it to be used with a single button cell battery, for an extended period of time. This board features the M41T82, real-time clock (RTC) with battery switchover, from ST Microelectronics. It features factory-calibrated accuracy of  $\pm 5$  ppm typically, automatic switchover and reset output circuitry, programmable alarm with interrupt function, and more. All these features make RTC 9 Click excellent choice for manufacturers for applications such as portable applications, logging devices, wearables, medical equipment, and similar.

## Specifications

| Туре             | RTC                                                                                                                                                                                                                                                                                 |
|------------------|-------------------------------------------------------------------------------------------------------------------------------------------------------------------------------------------------------------------------------------------------------------------------------------|
| Applications     | RTC 9 click is a perfect solution for the<br>development of the IoT, wearable and portable<br>devices, logging devices, industrial and health-<br>related time metering applications, and all the<br>other applications that require an accurate<br>time-base for various purposes. |
| On-board modules | M41T82, real-time clock (RTC) with battery switchover, from ST Microelectronics.                                                                                                                                                                                                    |
| Key Features     | Factory-calibrated accuracy of ±5 ppm<br>typically, automatic switchover and reset<br>output circuitry, programmable alarm with<br>interrupt function, and more                                                                                                                     |
| Interface        | I2C                                                                                                                                                                                                                                                                                 |
| Compatibility    | mikroBUS                                                                                                                                                                                                                                                                            |
| Click board size | M (42.9 x 25.4 mm)                                                                                                                                                                                                                                                                  |
| Input Voltage    | 3.3V or 5V                                                                                                                                                                                                                                                                          |