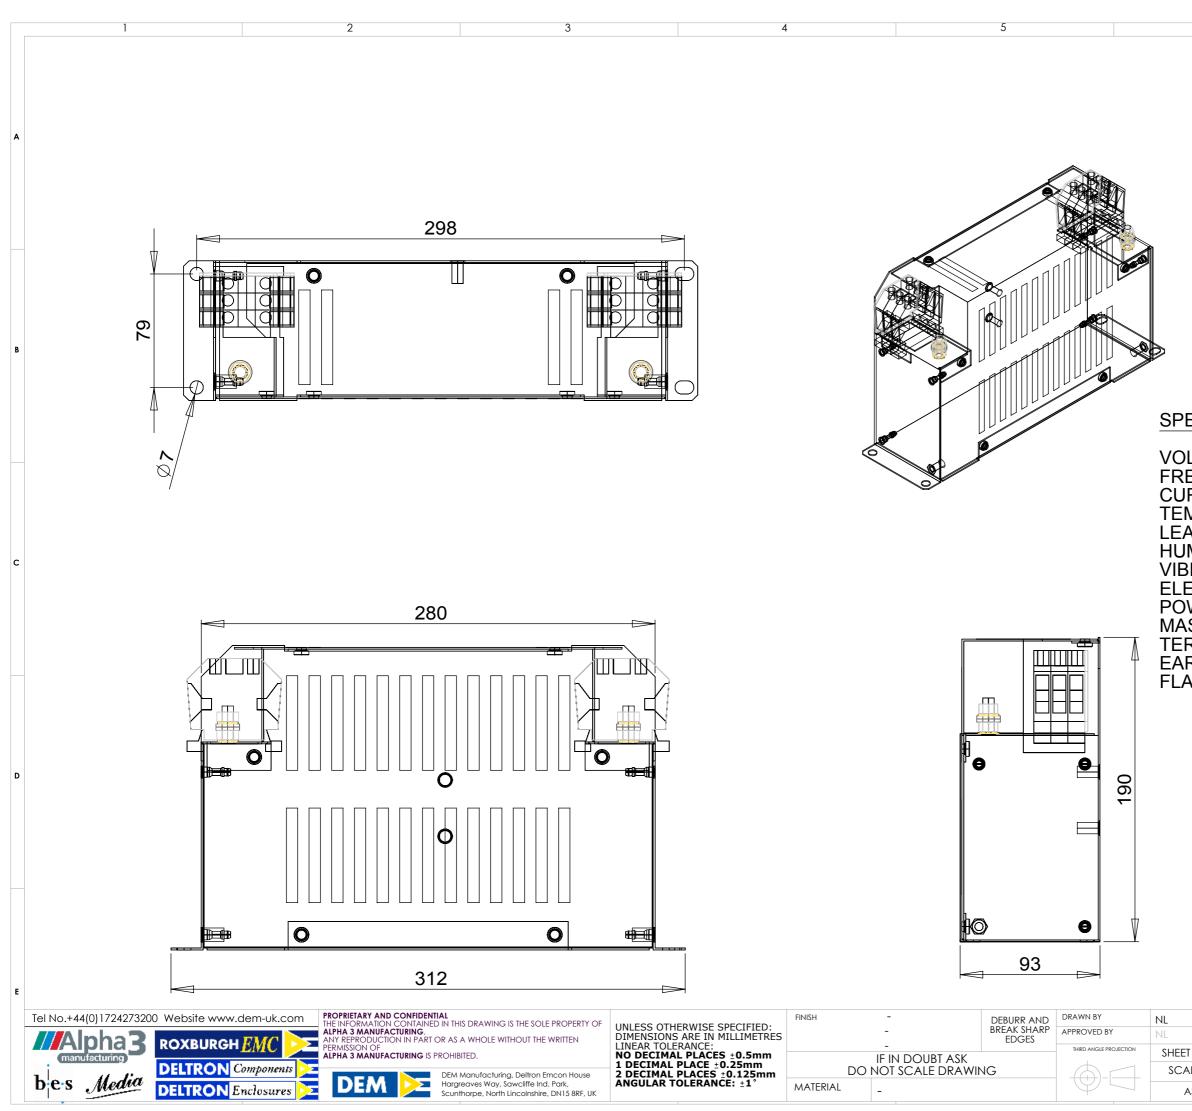

SPECIFICATIONS

VOLTAGE 500Vac FREQUENCY 50/60Hz CURRENT 50A @ 40°C TEMPERATURE -25 TO 100°C LEAKAGE CURRENT 114mA @ 500V 50Hz HUMIDITY 90% RH (NON-CONDENSING) VIBRATION 10-200Hz 1.8G ELECTRIC STRENGTH 2500Vac/1min. POWER DISSIPATION 16W MASS 3.7kg TERMINALS 50sqmm TERMINAL BLOCK EARTH TERMINALS M8 STUD FLANGE MOUNTING 4x M6

| 1 OF 1 | GENERAL SPECIFICATION<br>3 PHASE 50A 500V<br>INDUSTRIAL FILTER |         |       |         |  |  |
|--------|----------------------------------------------------------------|---------|-------|---------|--|--|
| LE 1:1 | DRAWING NO.                                                    | KMF350A | ISSUE | 02      |  |  |
| .3     |                                                                |         |       | Release |  |  |