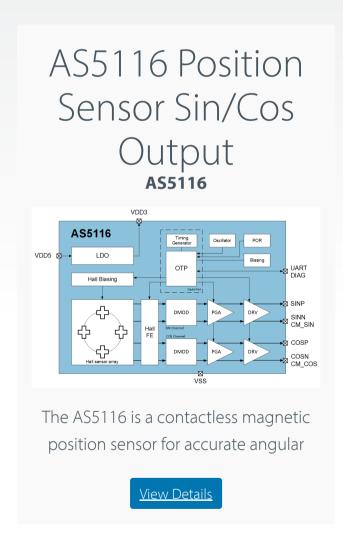

# Watch the first steps with AS5116 Evaluation Kit

The magnetic rotary position sensor AS5116 detects the absolute angular orientation of an on-axis two-pole magnet rotating over the center of the IC. The sensor provides the angle information via analog output. With its robustness, immunity against magnetic stray fields and reliability, it is ideal for automotive applications.