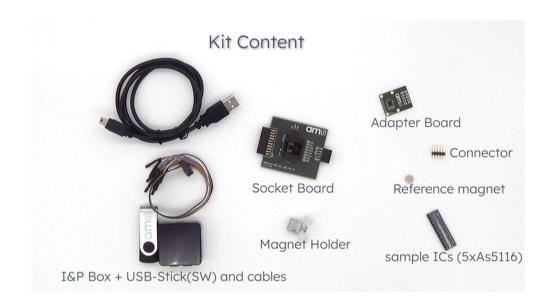

#### **General Description**

The AS5116 Evaluation Kit allows an easy-to-use evaluation on AS5116. The evaluation kit includes the I&PBox (including USB-Stick and cables), AS5116 Adapter Board (including magnet sample), Socket Board, Magnet Holder and 5 AS5516 samples.