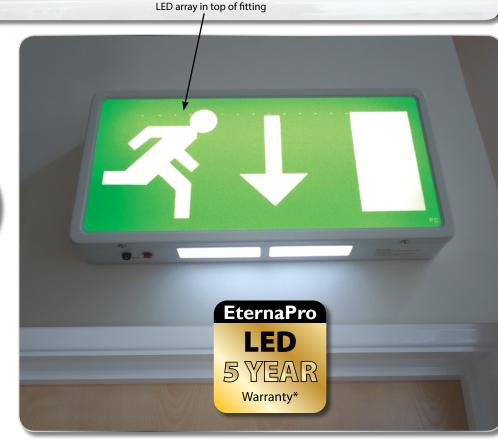

## MAINTAINED LED EMERGENCY EXIT BOX SIGN WITH SIGNS DIRECTIVE DOWN ARROW LEGEND

Low energy alternative to standard emergency exit signs.

- Steel construction
- 3 hour maintained mode as standard which can also be configured for non maintained operation
- Facility for remote switching
- Interchangeable polycarbonate signs directive down arrow exit legend included
- Diffuser on base: for added downward illumination of exit path
- Long life energy efficient LED light source eliminates lamp replacement cycle without compromising panel visibility distance
- Full range of alternative legend directional panels available
- LED charge light and battery test button
- Viewing distance: 34m
- 55 lumens in mains mode