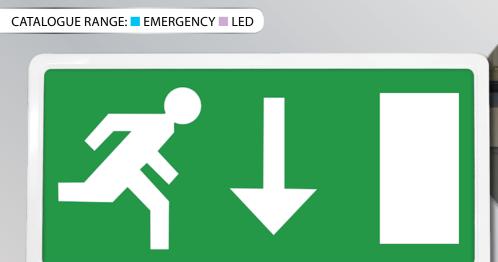

## MAINTAINED LED EMERGENCY EXIT BOX SIGN WITH SIGNS DIRECTIVE DOWN ARROW LEGEND

Low energy alternative to standard emergency exit signs.

- Steel construction
- 3 hour maintained mode as standard which can also be configured for non maintained operation
- Facility for remote switching
- Interchangeable polycarbonate signs directive down arrow exit legend included
- Diffuser on base: for added downward illumination of exit path
- Long life energy efficient LED light source eliminates lamp replacement cycle without compromising panel visibility distance
- Full range of alternative legend directional panels available
- LED charge light and battery test button
- Viewing distance: 34m
- 55 lumens in mains mode