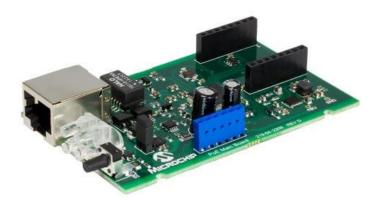

## DM160230 - PIC18 PoE Main Board

Part Number: DM160230

## **Product Overview:**

The PoE Main Board is the foundation of the Ethernet of Everything ecosystem within an industry standard PoE infrastructure. With up to 48W power delivery and accessory extensions via an extension header that is mikroBUS compatible, this platform is both a development tool and reference design for quickly creating "things" within an IoT environment.

## **Key Features:**

- Populated with PIC18F67J60
- Universal Reference design & development platform
- Up to 48W device power delivery
- Main board with Expansion Header
  - ❖ LED Driver
  - Gesture Controller
  - mikroBUS™ Click Boards
  - Custom