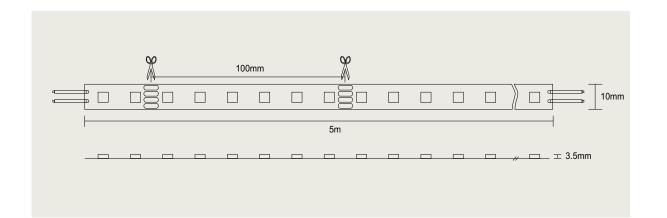

- 50k hours working life
- High Reliability & Efficiency
- 60 LEDs per metre
- Cuttable every 100mm
- 120° beam angle

## ★ Flexi Strip Specification

| Power           | 14.4W per metre |
|-----------------|-----------------|
| Input           | 24V             |
| LEDs Per Meter  | 60              |
| Cuttable Length | every 100mm     |
| IP Rating       | IP65            |
| Cable Length    | 300mm           |