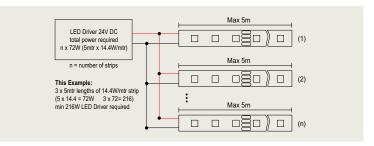

<sup>\*</sup>Product not fully IP65 Rated unless IP65 Rated connections & power supply used Representative colours may change; purchase from the same batch code for colour consistency

We recommend a maximum of 15mtrs strip per driver due to possible voltage drop