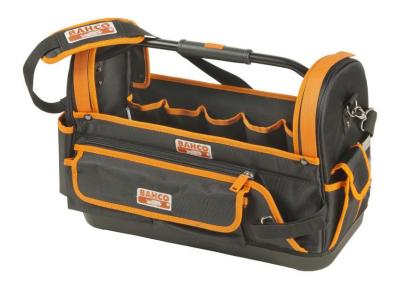

## 19" Open bag hard bottom BASIC

## 4750FB1-19A

- Combination of Denier 600 & 1680 polyester fabrics
- · PP hard bottom for isolation and easy cleaning
- PVC overmolded zips for easy use even with gloves
- Padded shoulder strap with clicking adjustment
- Measuring tape, card and phone holder section
- Pockets, mini- pockets, elastics & dividers outside and inside the bag that fit the different tools
- Spirit level adjustable holder straps
- Velcro straps for long tools & others
- Soft grip handle made of rubberized material provides a User friendly grip and isolates from touching any cold material
- Hand saw special pocket