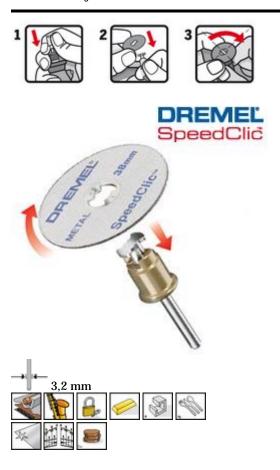

## DREMEL® SpeedClic<sup>TM</sup>: Starter Set. (SC406)

Dremel, the inventor of the SpeedClic quick-change system for rotary tool accessories, now offers an extended line of SpeedClic metal cutting accessories. The Starter Set SC406 includes the unique SpeedClic mandrel and two fiberglass reinforced metal cutting wheels. The SC456, SC456B and SC409 are replacement metal cutting wheels, whereby the SC409 wheels have a thickness of just 0,75 mm.

## **Contents**

• The Starter Set 406 includes the SpeedClic mandrel and two metal cuttings wheels. Quick, Easy, Keyless.

## **Technical specifications**

Shank diameter:

3,2 mm

Working diameter:

38,0 mm

Maximum RPM:

35.000 1/min

Quantity