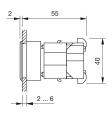

04.006.718 - Indicator actuator



Attention: The preview is based on a sample product. This can differ from your current configuration.

Mounting

Mounting cut-out Design

### Front

Front shape Front dimension Front ring material Front ring colour

**Other Attributes** 

Weight Marking plate illumination

#### **Operating-/Indication part** transparent

Lens optics Lens material Lens colour Lens profile

**IP-Rating** Front protection

**Connection Method** Terminal

### Actuator Housing material Housing colour

Function

Ø 30,5 mm flush

round Ø 35 mm Aluminium natural anodized

0,061 kg illuminative

Plastic

flat

IP65

colourless

Screw terminal

Plastic black

Indicator



# EAO – Your Expert Partner for Human Machine Interfaces

## 704.006.718 - Indicator actuator

### Dimensions



### Mounting cut-outs



### Wiring diagram



### Additional information

The colour of anodized aluminium parts can vary due to technical production reasons