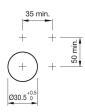

tuator



Attention: The preview is based on a sample product. This can differ from your current configuration.

Mounting

Mounting cut-out Design

### Front

Front shape Front dimension Front ring material Front ring colour

**Other Attributes** 

Weight Marking plate illumination

#### **Operating-/Indication part** transparent

Lens optics Lens material Lens colour Lens profile

**IP-Rating** Front protection

**Connection Method** Terminal

### Actuator Housing material Housing colour

Function

Ø 30,5 mm flush

round Ø 35 mm Aluminium natural anodized

0,061 kg illuminative

Plastic

flat

IP65

colourless

Screw terminal

Plastic black

Indicator



# EAO – Your Expert Partner for Human Machine Interfaces

## 704.006.718 - Indicator actuator

### Dimensions



### Mounting cut-outs



### Wiring diagram



### Additional information

The colour of anodized aluminium parts can vary due to technical production reasons