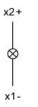

he preview is based on a sample product. This can differ from your current configuration.

Mounting

Mounting cut-out Design

### Front

Front shape Front dimension Front ring material Front ring colour

**Other Attributes** 

Weight Marking plate illumination

#### **Operating-/Indication part** transparent

Lens optics Lens material Lens colour Lens profile

**IP-Rating** Front protection

**Connection Method** Terminal

### Actuator Housing material Housing colour

Function

Ø 30,5 mm flush

round Ø 35 mm Aluminium natural anodized

0,061 kg illuminative

Plastic

flat

IP65

colourless

Screw terminal

Plastic black

Indicator



# EAO – Your Expert Partner for Human Machine Interfaces

## 704.006.718 - Indicator actuator

### Dimensions



### Mounting cut-outs



### Wiring diagram



### Additional information

The colour of anodized aluminium parts can vary due to technical production reasons