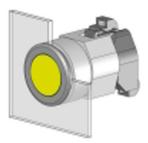

### 704.006.718 - Indicator actuator

Attention: The preview is based on a sample product. This can differ from your current configuration.

Mounting

Mounting cut-out Design

### Front

Front shape Front dimension Front ring material Front ring colour

**Other Attributes** 

Weight Marking plate illumination

### Actuator Housing material Housing colour

Function

Ø 30,5 mm flush

round Ø 35 mm Aluminium natural anodized

0,061 kg illuminative

Plastic

flat

IP65