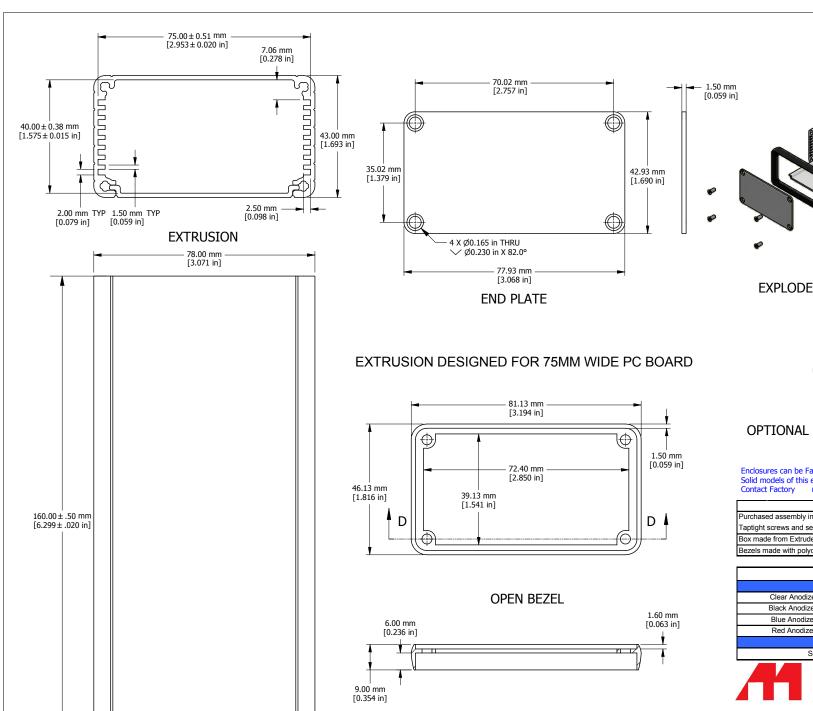

| NOTE                                                            |
|-----------------------------------------------------------------|
| Purchased assembly includes box, plastic bezels, end panels, #6 |
| Taptight screws and self adhesive rubber feet.                  |
| Box made from Extruded Aluminum 6063.                           |
| Bezels made with polycarbonate.                                 |
| •                                                               |