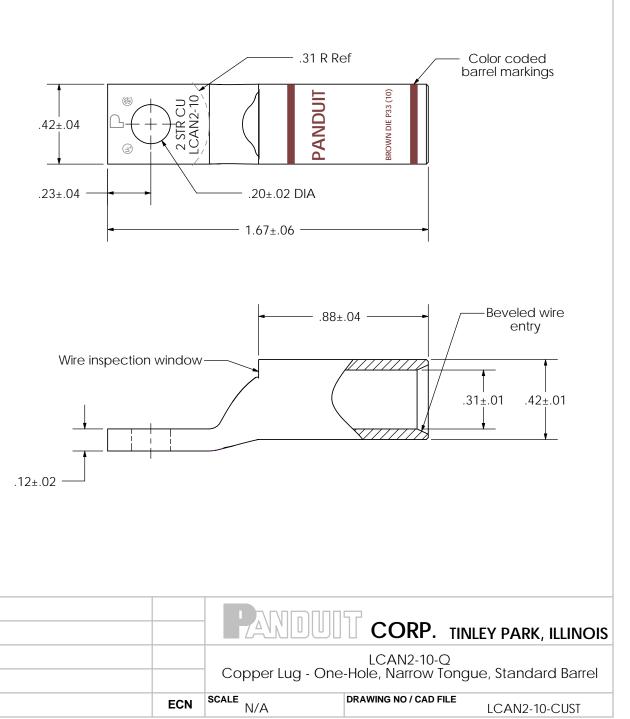

| A RESTRICTED BASIS AND IS NOT TO BE U                                                                                                                      |                                                                                                                                                                                                                                                                                                                                   |
|------------------------------------------------------------------------------------------------------------------------------------------------------------|-----------------------------------------------------------------------------------------------------------------------------------------------------------------------------------------------------------------------------------------------------------------------------------------------------------------------------------|
| High Conductivity<br>Seamless Copper Tube                                                                                                                  |                                                                                                                                                                                                                                                                                                                                   |
| Electro-Tin                                                                                                                                                |                                                                                                                                                                                                                                                                                                                                   |
| 2 AWG                                                                                                                                                      | 31 R Ref                                                                                                                                                                                                                                                                                                                          |
| Stranded Copper; Class B:<br>Compact, Compressed or<br>Concentric, Class C: Concentric                                                                     |                                                                                                                                                                                                                                                                                                                                   |
| 15/16 in.                                                                                                                                                  |                                                                                                                                                                                                                                                                                                                                   |
| #10                                                                                                                                                        |                                                                                                                                                                                                                                                                                                                                   |
| Yes, for applications up to 35kv.<br>Consult cable manufacturer for<br>voltage stress relief instructions<br>with applications greater than<br>2000 volts. | .23±.04 .20±.02 DIA                                                                                                                                                                                                                                                                                                               |
| 90°C                                                                                                                                                       |                                                                                                                                                                                                                                                                                                                                   |
| Yes                                                                                                                                                        |                                                                                                                                                                                                                                                                                                                                   |
| BROWN                                                                                                                                                      | Wire inspection window                                                                                                                                                                                                                                                                                                            |
| P33                                                                                                                                                        |                                                                                                                                                                                                                                                                                                                                   |
| (10)                                                                                                                                                       |                                                                                                                                                                                                                                                                                                                                   |
|                                                                                                                                                            | .12±.02 —                                                                                                                                                                                                                                                                                                                         |
|                                                                                                                                                            | Electro-Tin<br>2 AWG<br>Stranded Copper; Class B:<br>Compact, Compressed or<br>Concentric, Class C: Concentric<br>15/16 in.<br>#10<br>Yes, for applications up to 35kv.<br>Consult cable manufacturer for<br>voltage stress relief instructions<br>with applications greater than<br>2000 volts.<br>90 ° C<br>Yes<br>BROWN<br>P33 |

ECN

DRAWING NO / CAD FILE

LCAN2-10-CUST