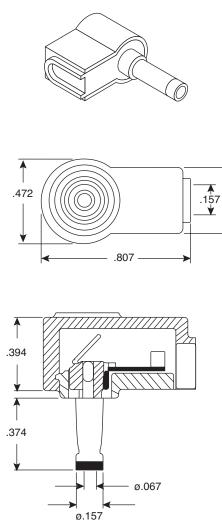

## 1.7mm DC Power Plug

## 171-3221-EX

T

.354

Dimensions: In.

| SPECIFICATIONS              |                              |
|-----------------------------|------------------------------|
| Rated Current:              | DC 2A @ each voltage section |
| Color:                      | black                        |
| RoHS Compliant by Exemption |                              |