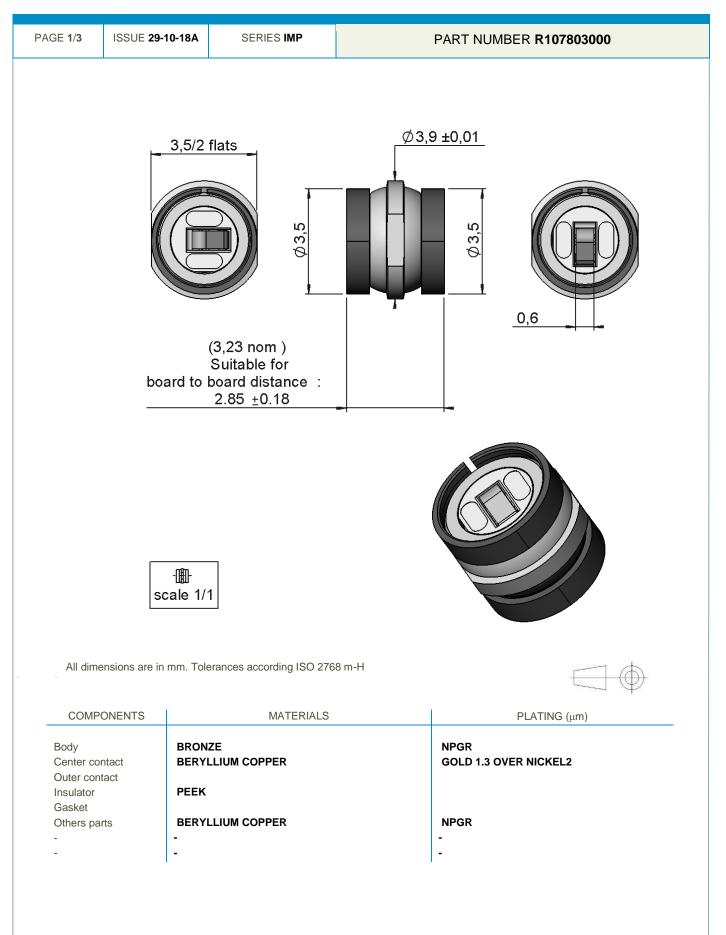

DOUBLE BOARD TO BOARD CONNECTOR SOLDER TYPE

Radiall 🚺

This document contains proprietary information and such information shall not be disclosed to any third party for any purpose whatsoever or used for manufacturing purposes without prior written agreement from Radiall. The data defined in this document are given as an indication, in the effort to improve our products; we reserve the right to make any changes judged necessary.

DOUBLE BOARD TO BOARD CONNECTOR SOLDER TYPE

Radiall 💓