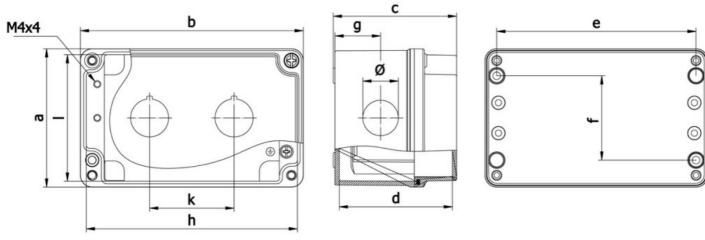

| а  | b   | с  | d  | е   | f  | g  | h   | 1  | k  | Ø  |
|----|-----|----|----|-----|----|----|-----|----|----|----|
| 80 | 130 | 73 | 67 | 118 | 50 | 27 | 125 | 75 | 50 | 21 |