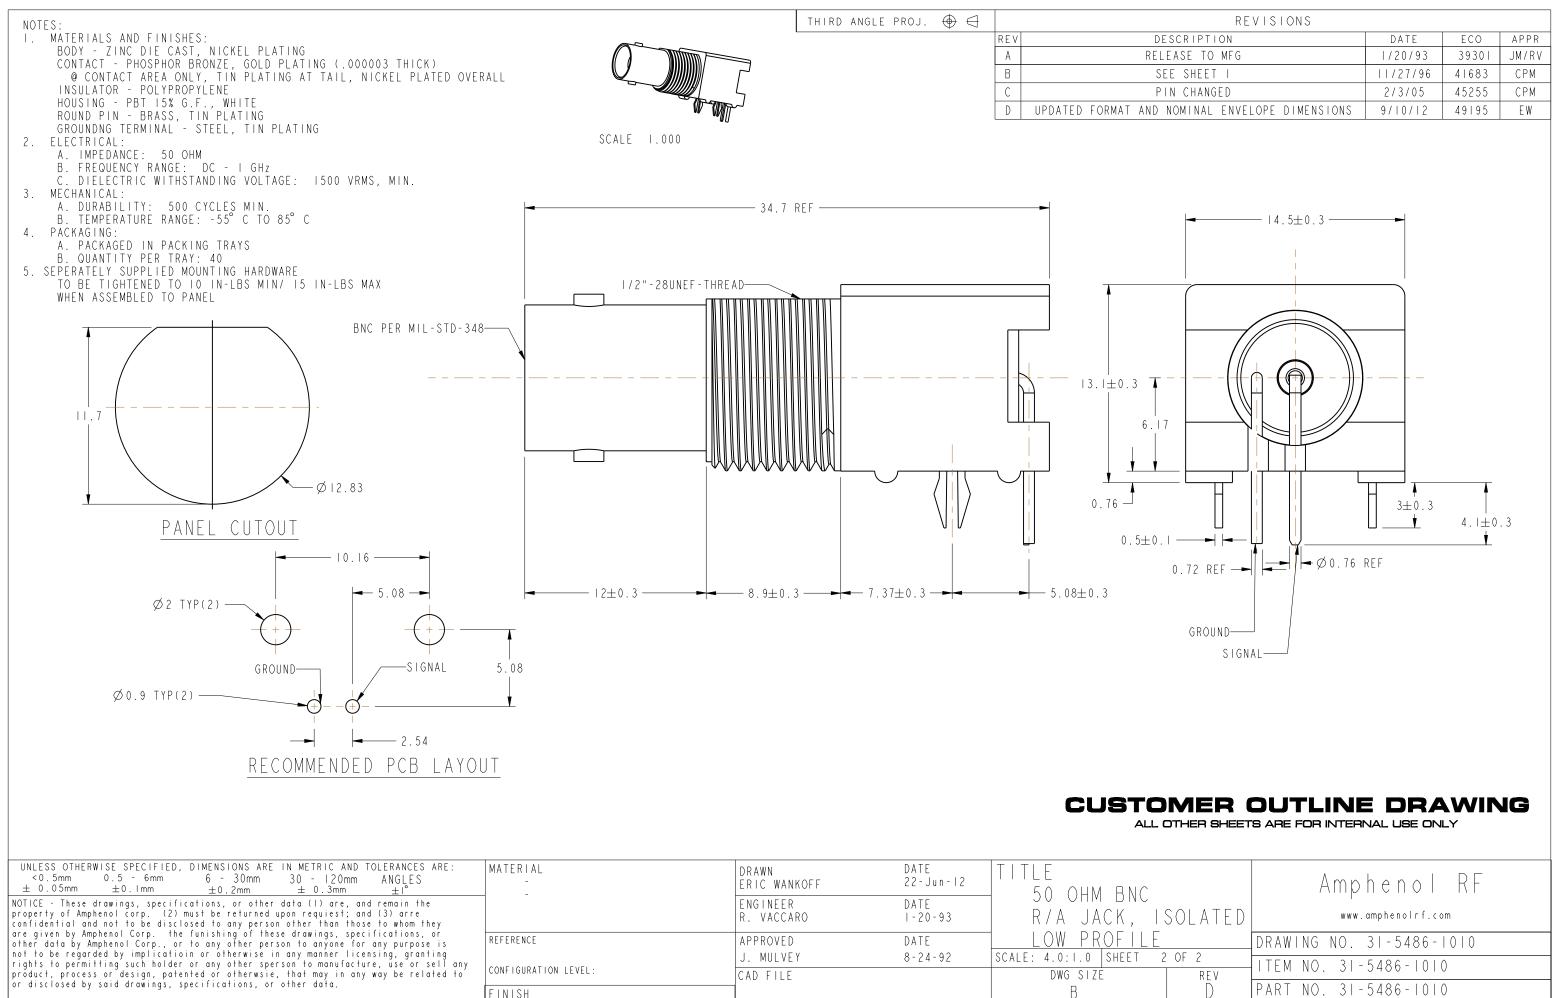

| UNLESS OTHERWISE SPECIFIED, DIMENSIONS ARE IN METRIC AND TOLERANCES ARE:<br><0.5mm 0.5 - 6mm 6 - 30mm 30 - 120mm ANGLES<br>±0.05mm ±0.1mm ±0.2mm ± 0.3mm ±1°                                                                                                                                                                                                                                                                                                                                                                                                                                                                                                                                                                                                     | MATERIAL             | DRAWN<br>ERIC WANKOFF  | DATE<br>22 - Jun - I2 | TITLE<br>50 OHM BNC    |      |
|------------------------------------------------------------------------------------------------------------------------------------------------------------------------------------------------------------------------------------------------------------------------------------------------------------------------------------------------------------------------------------------------------------------------------------------------------------------------------------------------------------------------------------------------------------------------------------------------------------------------------------------------------------------------------------------------------------------------------------------------------------------|----------------------|------------------------|-----------------------|------------------------|------|
| NOTICE - These drawings, specifications, or other data (1) are, and remain the<br>property of Amphenol corp. (2) must be returned upon requiest; and (3) arre<br>confidential and not to be disclosed to any person other than those to whom they<br>are given by Amphenol Corp. the funishing of these drawings, specifications, or<br>other data by Amphenol Corp., or to any other person to anyone for any purpose is<br>not to be regarded by implicatioin or otherwise in any manner licensing, granting<br>rights to permitting such holder or any other sperson to manufacture, use or sell any<br>product, process or design, patented or otherwise, that may in any way be related to<br>or disclosed by said drawings, specifications, or other data. |                      | ENGINEER<br>R. VACCARO | DATE<br>I - 20 - 93   | R/A JACK, IS           | SOL  |
|                                                                                                                                                                                                                                                                                                                                                                                                                                                                                                                                                                                                                                                                                                                                                                  | REFERENCE            | APPROVED               | DATE                  | LOW PROFILE            |      |
|                                                                                                                                                                                                                                                                                                                                                                                                                                                                                                                                                                                                                                                                                                                                                                  | CONFIGURATION LEVEL: | J. MULVEY              | 8 - 2 4 - 9 2         | SCALE: 4.0:1.0 SHEET 2 | 2 OF |
|                                                                                                                                                                                                                                                                                                                                                                                                                                                                                                                                                                                                                                                                                                                                                                  |                      | CAD FILE               |                       | DWG SIZE               |      |
|                                                                                                                                                                                                                                                                                                                                                                                                                                                                                                                                                                                                                                                                                                                                                                  | FINISH               |                        |                       | В                      |      |