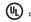

### **Current Transformer**

# **Ordering Information**

| ORDERING NUMBER | TURNS<br>RATIO | WINDOW SIZE, ID | WEIGHT             |
|-----------------|----------------|-----------------|--------------------|
| ELCT5-31        | 100:1          | 31mm (1.22 in)  | 127.0 g (0.28 lbs) |
| ELCT5-88        | 100:1          | 88mm (3.46 in)  | 635.0 g (1.40 lbs) |
| ELCT30-31       | 600:1          | 31mm (1.22 in)  | 131.5 g (0.29 lbs) |
| ELCT30-88       | 600:1          | 88mm (3.46 in)  | 680.4 g (1.50 lbs) |

# **Description**

The ELCT series is a sensitive current transformer with integrated flux conditioner used with Littelfuse relays to detect low levels of earth-leakage current.