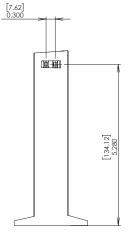

# **Dimensions and Mounting Diagram** Inches [millimeters]

Mount the ELCT5-31 and ELCT30-31 using M5 or #10 screws. Mount the ELCT5-88 and ELCT30-88 using M6 or  $\frac{1}{4}$ " screws.

#### **FRONT VIEW**

**SIDE VIEW** 

**ELCT5-88 and ELCT30-88** 

Disclaimer Notice – Information furnished is believed to be accurate and reliable. However, users should independently evaluate the suitability of and test each product selected for their own applications. Littelfuse products are not designed for, and may not be used in, all applications. Read complete Disclaimer Notice at www.littelfuse.com/product-disclaimer.