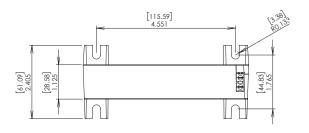

# **Dimensions and Mounting Diagram** Inches [millimeters]

Mount the ELCT5-31 and ELCT30-31 using M5 or #10 screws. Mount the ELCT5-88 and ELCT30-88 using M6 or  $\frac{1}{4}$ " screws.

#### **FRONT VIEW**

**SIDE VIEW** 

**ELCT5-88 and ELCT30-88** 

Disclaimer Notice – Information furnished is believed to be accurate and reliable. However, users should independently evaluate the suitability of and test each product selected for their own applications. Littelfuse products are not designed for, and may not be used in, all applications. Read complete Disclaimer Notice at www.littelfuse.com/product-disclaimer.