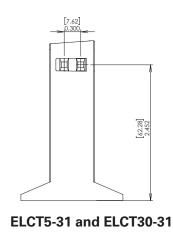

# **Dimensions and Mounting Diagram** Inches [millimeters]

Mount the ELCT5-31 and ELCT30-31 using M5 or #10 screws. Mount the ELCT5-88 and ELCT30-88 using M6 or  $\frac{1}{4}$ " screws.

#### **FRONT VIEW**

**SIDE VIEW** 

**ELCT5-88 and ELCT30-88** 

Disclaimer Notice – Information furnished is believed to be accurate and reliable. However, users should independently evaluate the suitability of and test each product selected for their own applications. Littelfuse products are not designed for, and may not be used in, all applications. Read complete Disclaimer Notice at www.littelfuse.com/product-disclaimer.