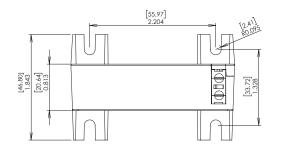

# **Dimensions and Mounting Diagram** Inches [millimeters]

Mount the ELCT5-31 and ELCT30-31 using M5 or #10 screws. Mount the ELCT5-88 and ELCT30-88 using M6 or  $\frac{1}{4}$ " screws.

## **TOP VIEW AND MOUNTING DETAIL**