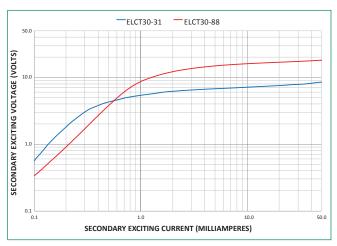

# **Specifications**

**Current Rating ELCT5:** 5:0.05 A **ELCT30:** 30:0.05A **ELCT5**: 3 % @ 0.01 VA **Accuracy ELCT30**: 3 % @ 0.06 VA

Frequency 50 to 400 Hz **Insulation Level** 600V

-40 to 55 °C (-40 to 131 °F) **Operating Temperature Application** 