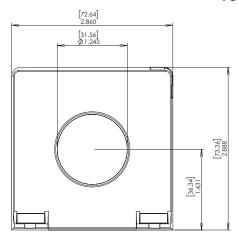

# **Dimensions and Mounting Diagram** Inches [millimeters]

Mount the ELCT5-31 and ELCT30-31 using M5 or #10 screws. Mount the ELCT5-88 and ELCT30-88 using M6 or  $\frac{1}{4}$ " screws.

#### **FRONT VIEW**

**SIDE VIEW** 

**ELCT5-88 and ELCT30-88** 

Disclaimer Notice – Information furnished is believed to be accurate and reliable. However, users should independently evaluate the suitability of and test each product selected for their own applications. Littelfuse products are not designed for, and may not be used in, all applications. Read complete Disclaimer Notice at www.littelfuse.com/product-disclaimer.