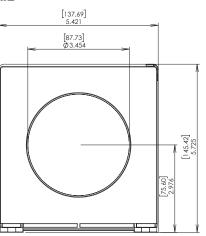

# **Dimensions and Mounting Diagram** Inches [millimeters]

Mount the ELCT5-31 and ELCT30-31 using M5 or #10 screws. Mount the ELCT5-88 and ELCT30-88 using M6 or  $\frac{1}{4}$ " screws.

## **TOP VIEW AND MOUNTING DETAIL**