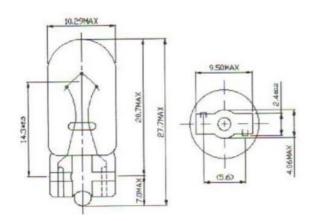

## Dimensions: (mm)

| Structure     |            |
|---------------|------------|
| Bulb Type     | T3 ¼ Clear |
| Bulb Diameter | Ø10.29Max  |
| Length        | 27.7Max    |
| Base Type     | Wedge Base |