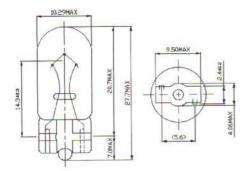

## Dimensions: (mm)

| Structure     |            |
|---------------|------------|
| Bulb Type     | T1 ¾ Clear |
| Bulb Diameter | Ø10.29Max  |
| Length        | 27.7Max    |
| Base Type     | Wedge Base |