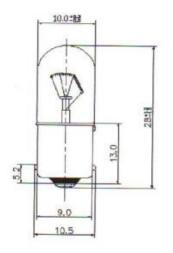

## **Dimensions: (mm)**

| Structure     |            |
|---------------|------------|
| Bulb Type     | T3 ¼ Clear |
| Bulb Diameter | Ø10.5max   |
| Length        | 29.0Max    |
| Base Type     | Ba9s       |