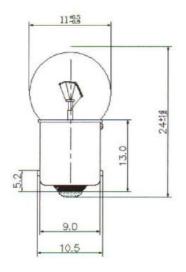

## **Dimensions: (mm)**

| Structure     |            |
|---------------|------------|
| Bulb Type     | G3 ½ Clear |
| Bulb Diameter | Ø11.5max   |
| Length        | 25.0Max    |
| Base Type     | Ba9s       |