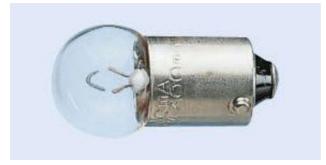

## Datasheet Clear Filament Indicator Lamp

RS Stock number 104-907

## **Dimensions: (mm)**

| Structure     |            |
|---------------|------------|
| Bulb Type     | G3 ½ Clear |
| Bulb Diameter | Ø11.5max   |
| Length        | 25.0Max    |
| Base Type     | Ba9s       |