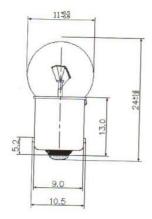

## **Dimensions: (mm)**

## Specification

| Structure     |             |
|---------------|-------------|
| Bulb Type     | G 1/2 Clear |
| Bulb Diameter | Ø11.5 Max   |
| Length        | 25.0 Max    |
| Base Type     | Ba9s        |