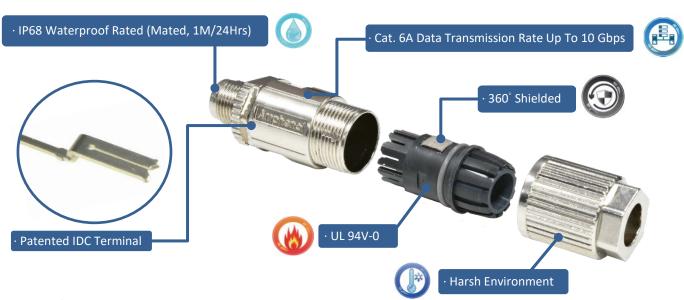

## For Your Quick Wire Termination

Amphenol LTW presents M12 X-Code IDC type field installable connector, which allows quick termination without stripping wire insulation and enhances reliable connection & efficiency in on-site field installation.

Support 10 Gbps data transmission & IPX8 waterproof rating, this M12 X-Code IDC type field installable connector is your ideal solution for outdoor high speed applications.

## **Specification:**

| Current Rating              | 0.5A            | Contact Resistance        | 15 mΩ Max.      |
|-----------------------------|-----------------|---------------------------|-----------------|
| Voltage Rating              | 50 Vac, 60 Vdc  | Salt Spray                | 48 Hours        |
| Temperature Range           | -40 °C ~ 85°C   | Cable OD                  | 5.0 mm ~ 9.5 mm |
| Waterproof Rating           | IP68 (1M/24Hrs) | Recommended<br>Wire Gauge | 22AWG ~ 26AWG   |
| Durability                  | 100 Cycles      | Safety Compliance         | UL 1977         |
| Transmission<br>Performance | Cat 6A          | IEC Standard              | IEC 61076-2-109 |