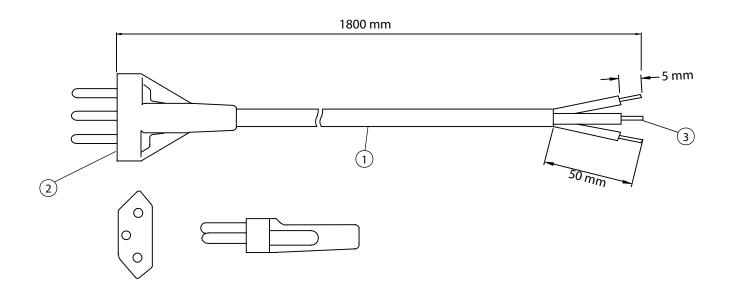

## NOTES:

- CORDAGE: H05VV-F, 3 X 1.00mm, UNSHIELDED, CEE COLOR CODE, TEMP. RATING 70°C, RATING: 250V 10A, JACKET COLOR: BLACK
- 2. PLUG: SEV 1011
- 3. OTHER END: ROJ 50mm STRIP 5mm
- 4. APPROVALS: SWITZERLAND
- 5. ROHS COMPLIANT