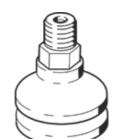

## suction cup VASB-30-1/8-NBR Part number: 35412

With sealing ring OL.

**FESTO** 

## **Data sheet**

| Feature                                       | Value                                            |
|-----------------------------------------------|--------------------------------------------------|
| Nominal size                                  | 3 mm                                             |
| suction cup diameter                          | 30 mm                                            |
| Effective suction diameter                    | 25 mm                                            |
| Position of connection                        | on top                                           |
| Suction cup shape                             | Round, bellows 1.5 conv                          |
| Operating medium                              | Atmospheric air based on ISO 8573-1:2010 [7:-:-] |
| Ambient temperature                           | -20 80 °C                                        |
| Breakaway force at 70% vacuum                 | 34 N                                             |
| Retention force at nominal operating pressure | 34 N                                             |
| Mounting thread                               | G1/8                                             |
| suction cup mounting                          | G 1/8                                            |
| Vacuum connection                             | G1/8                                             |
| Colour                                        | Black                                            |
| Shore hardness                                | 60 +/- 5                                         |
| Material of threaded plug                     | Brass                                            |
| Materials note                                | Conforms to RoHS                                 |
| Material suction cup                          | NBR                                              |