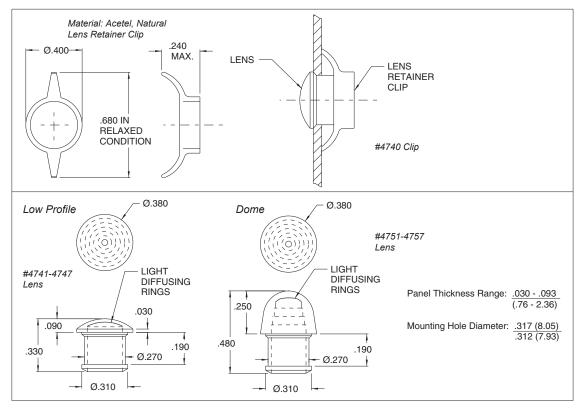

# **Lens Retainer Clip**

#### Series 4740, 4750 Lenses

Mounting: Rear snap-on to lens models 4741, 4751. Will snapfit into .030-.093 thick panel in a .312-.317 mounting hole.

Lens: Polycarbonate Clip: Natural acetal

Note: Order model 4740 lens retainer clip and appropriate lens separately.

| Lens Color | Low Profile Model No. | Dome Model No. |
|------------|-----------------------|----------------|
| Red        | 4741                  | 4751           |
| Clear      | 4742                  | 4752           |
| Amber      | 4743                  | -              |
| White      | 4744                  | -              |
| Green      | 4745                  | 4755           |
| Blue       | 4746                  | -              |
| Yellow     | 4747                  | -              |

### **Outline Dimensions**

All dimensions are in inches.