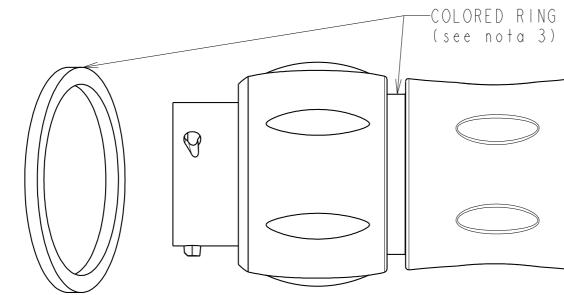

G

Η

|                        |                                                                                                                                                                                                                                                                 | E E                                                                                                                                                                                                                                                                                                                                                                                                                     |                                                                                                                                                                                             | ▶                                                                                                                                                                                   |             |
|------------------------|-----------------------------------------------------------------------------------------------------------------------------------------------------------------------------------------------------------------------------------------------------------------|-------------------------------------------------------------------------------------------------------------------------------------------------------------------------------------------------------------------------------------------------------------------------------------------------------------------------------------------------------------------------------------------------------------------------|---------------------------------------------------------------------------------------------------------------------------------------------------------------------------------------------|-------------------------------------------------------------------------------------------------------------------------------------------------------------------------------------|-------------|
| MATING FACE     COUPEA | Shell : Pol<br>Seal gasket<br>O'ring : Ni<br>PERFORMANCE<br>Operating t<br>Insulation<br>Contact res<br>Test potent<br>layout<br>Corrosion s<br>Durability:<br>Sealing in<br>-IP68<br>NOTES :<br>-I-Plug,bac<br>The back<br>-2-Contact<br>-3-Colored<br>CO06-UT | E CHARACTERISTICS :<br>temperature: -40°C up to<br>resistance: 5000 MΩmi<br>sistance: < 3 mΩ<br>tial:2000 Vrms for #16<br>salt spray:500 hours<br>:250 matings and unmat<br>mated conditions:<br>I bar during I week :<br>: exposure to high pro-<br>equipement(DIN 40050<br>ckshell and the reducin<br>shell already includes<br>to be ordered separate<br>ring to be orderd separate<br>SI-A<br>arrangements:refer to | o 105°C<br>layout and 1500Vrm<br>ings<br>immersion under 10<br>(IEC<br>essure water of cle<br>))<br>ng seal are deliver<br>s the standard seal<br>ely :refer to TRIM<br>arately refer to cu | s for #20<br>m of water.<br>60529)<br>aning<br>ed as a kit<br>TRIO catalog<br>stomer drawing<br>e insulator)<br>emale insulator)<br>Female insulator)<br>Sulator)<br>ale insulator) | 8 7 6       |
|                        | Receptacle UTSI<br>BACKSHELL<br>Shell size<br>Insert arrangement<br>(see nota 4)<br>P = Male contact<br>(See detail 1)<br>or<br>S = Female contact<br>(See detail 2)<br>Specification                                                                           | UTS1                                                                                                                                                                                                                                                                                                                                                                                                                    | 14, 12, 13<br>                                                                                                                                                                              |                                                                                                                                                                                     | 5<br>4<br>3 |
| D                      | A 21/01/08<br>ISS DATE<br>Designed by:<br>TITLE<br>Scale<br>1/1<br>SCOURIAU<br>COMMAT<br>A 2<br>C                                                                                                                                                               | Latest modification - by:                                                                                                                                                                                                                                                                                                                                                                                               | ACLE<br>near NPRDS /<br>es: I<br>This doc<br>AU.COM It mus<br>communi                                                                                                                       | R DRAWING<br>PROJECT<br>UTSI<br>sument is the property of<br>SOURIAU<br>t not be reproduced or<br>icated without permission<br>SHEET<br>NOT EXPORT CONTROLLED<br>A                  | 2           |