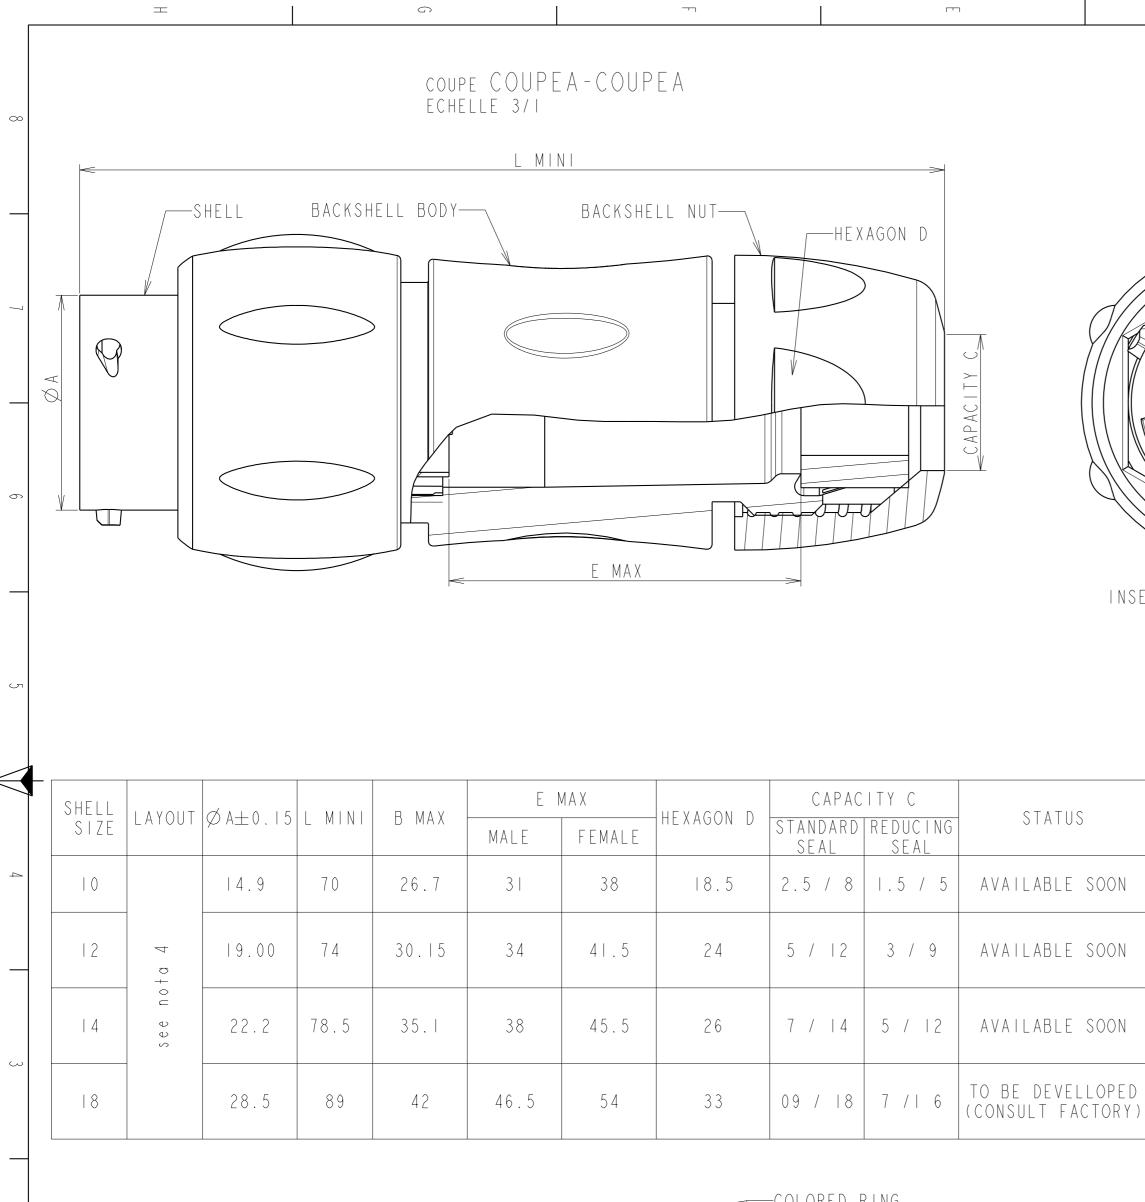

G

Η

|                        |                                                                                                                                                                                                                                                                 | E E                                                                                                                                                                                                                                                                                                                                                                                                                     |                                                                                                                                                                                             | ▶                                                                                                                                                                                   |             |
|------------------------|-----------------------------------------------------------------------------------------------------------------------------------------------------------------------------------------------------------------------------------------------------------------|-------------------------------------------------------------------------------------------------------------------------------------------------------------------------------------------------------------------------------------------------------------------------------------------------------------------------------------------------------------------------------------------------------------------------|---------------------------------------------------------------------------------------------------------------------------------------------------------------------------------------------|-------------------------------------------------------------------------------------------------------------------------------------------------------------------------------------|-------------|
| MATING FACE     COUPEA | Shell : Pol<br>Seal gasket<br>O'ring : Ni<br>PERFORMANCE<br>Operating t<br>Insulation<br>Contact res<br>Test potent<br>layout<br>Corrosion s<br>Durability:<br>Sealing in<br>-IP68<br>NOTES :<br>-I-Plug,bac<br>The back<br>-2-Contact<br>-3-Colored<br>CO06-UT | E CHARACTERISTICS :<br>temperature: -40°C up to<br>resistance: 5000 MΩmi<br>sistance: < 3 mΩ<br>tial:2000 Vrms for #16<br>salt spray:500 hours<br>:250 matings and unmat<br>mated conditions:<br>I bar during I week :<br>: exposure to high pro-<br>equipement(DIN 40050<br>ckshell and the reducin<br>shell already includes<br>to be ordered separate<br>ring to be orderd separate<br>SI-A<br>arrangements:refer to | o 105°C<br>layout and 1500Vrm<br>ings<br>immersion under 10<br>(IEC<br>essure water of cle<br>))<br>ng seal are deliver<br>s the standard seal<br>ely :refer to TRIM<br>arately refer to cu | s for #20<br>m of water.<br>60529)<br>aning<br>ed as a kit<br>TRIO catalog<br>stomer drawing<br>e insulator)<br>emale insulator)<br>Female insulator)<br>Sulator)<br>ale insulator) | 8 7 6       |
|                        | Receptacle UTSI<br>BACKSHELL<br>Shell size<br>Insert arrangement<br>(see nota 4)<br>P = Male contact<br>(See detail 1)<br>or<br>S = Female contact<br>(See detail 2)<br>Specification                                                                           | UTS1                                                                                                                                                                                                                                                                                                                                                                                                                    | 14, 12, 13<br>                                                                                                                                                                              |                                                                                                                                                                                     | 5<br>4<br>3 |
| D                      | A 21/01/08<br>ISS DATE<br>Designed by:<br>TITLE<br>Scale<br>1/1<br>SCOURIAU<br>COMMAT<br>A 2<br>C                                                                                                                                                               | Latest modification - by:                                                                                                                                                                                                                                                                                                                                                                                               | ACLE<br>near NPRDS /<br>es: I<br>This doc<br>AU.COM It mus<br>communi                                                                                                                       | R DRAWING<br>PROJECT<br>UTSI<br>sument is the property of<br>SOURIAU<br>t not be reproduced or<br>icated without permission<br>SHEET<br>NOT EXPORT CONTROLLED<br>A                  | 2           |