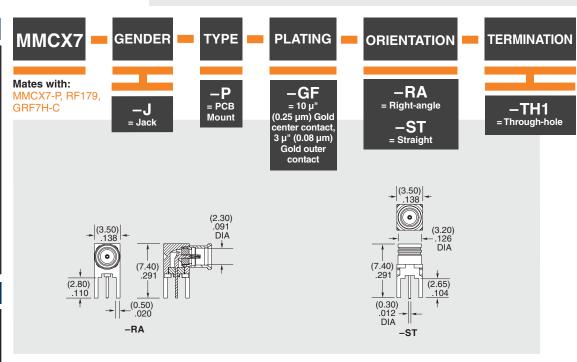

**MMCX7 SERIES** 

#### **SPECIFICATIONS**

For complete specifications and recommended PCB layouts see www.samtec.com?MMCX7-TH

Shell Material:

Brass

Insulator Material:

PTFE Contact Material:

Pin Material: Brass

Operating Temp Range: -65 °C to +125 °C Impedance: