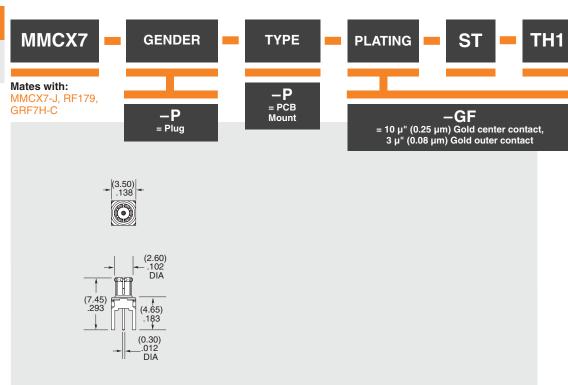

**MMCX7 SERIES** 

#### **SPECIFICATIONS**

For complete specifications and recommended PCB layouts see www.samtec.com?MMCX7-TH

Shell Material:

Brass

Insulator Material:

PTFE Contact Material:

Pin Material: Brass

Operating Temp Range: -65 °C to +125 °C Impedance: