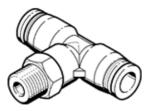

## Data sheet

| Feature                                       | Value                                                    |
|-----------------------------------------------|----------------------------------------------------------|
| Size                                          | Standard                                                 |
| Nominal size                                  | 8.3 mm                                                   |
| Type of seal on screw-in stud                 | coating                                                  |
| Assembly position                             | Any                                                      |
| Container size                                | 10                                                       |
| Design structure                              | Push/pull principle                                      |
| Operating pressure complete temperature range | -0.95 6 bar                                              |
| Temperature dependent operating pressure      | -0.95 14 bar                                             |
| Operating medium                              | Compressed air in accordance with ISO8573-1:2010 [7:-:-] |
|                                               | Water as per manufacturer's declaration at www.festo.com |
| Note on operating and pilot medium            | Lubricated operation possible                            |
| Corrosion resistance classification CRC       | 1 - Low corrosion stress                                 |
| Ambient temperature                           | -10 80 °C                                                |
| Maritime classification                       | see certificate                                          |
| Product weight                                | 42 g                                                     |
| Number of outputs                             | 2                                                        |
| Number of supply lines                        | 1                                                        |
| Pneumatic connection, port 1                  | Male thread R3/8                                         |
| Pneumatic connection, port 2                  | For tubing outside diameter 10 mm                        |
| Colour of release ring                        | blue                                                     |
| Materials note                                | Conforms to RoHS                                         |
| Material housing                              | PBT                                                      |
| Material release ring                         | POM                                                      |
| Material of tubing seal                       | NBR                                                      |
| Material of tube retaining claw               | High alloy steel, non-corrosive                          |