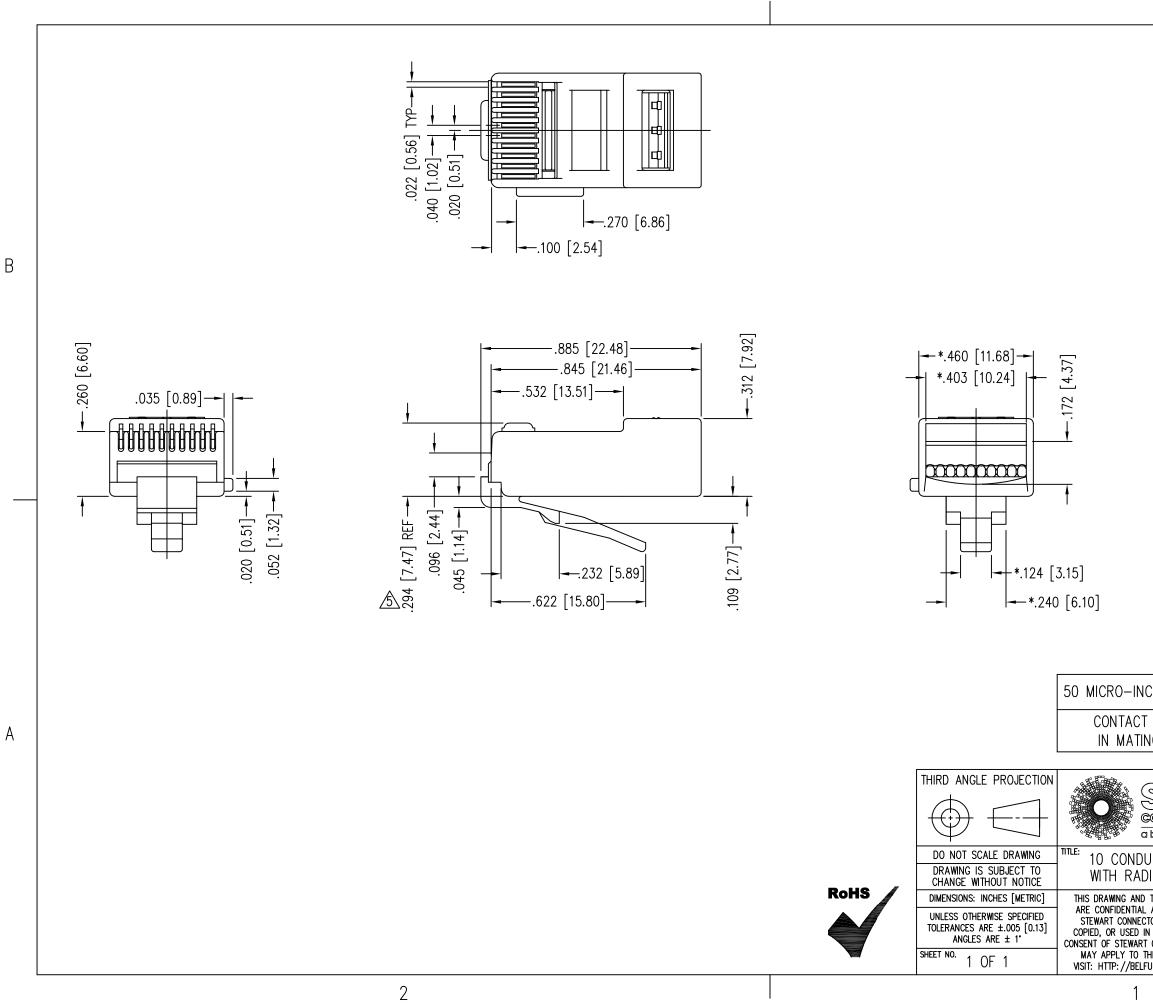

|                                                                                                                                                                                                                                                              |                                            | 1-5-15     | B3       | 10166       | TRM       |   |
|--------------------------------------------------------------------------------------------------------------------------------------------------------------------------------------------------------------------------------------------------------------|--------------------------------------------|------------|----------|-------------|-----------|---|
|                                                                                                                                                                                                                                                              | 3                                          | 5–14–16    | B4       | 10605       | TRM       |   |
|                                                                                                                                                                                                                                                              |                                            |            |          |             |           |   |
|                                                                                                                                                                                                                                                              |                                            |            |          |             |           |   |
|                                                                                                                                                                                                                                                              |                                            |            |          |             |           |   |
|                                                                                                                                                                                                                                                              |                                            |            |          |             |           |   |
|                                                                                                                                                                                                                                                              |                                            |            |          |             |           |   |
|                                                                                                                                                                                                                                                              |                                            |            |          |             |           |   |
|                                                                                                                                                                                                                                                              |                                            |            |          |             |           |   |
|                                                                                                                                                                                                                                                              |                                            |            |          |             |           | В |
|                                                                                                                                                                                                                                                              |                                            |            |          |             |           |   |
|                                                                                                                                                                                                                                                              |                                            |            |          |             |           |   |
|                                                                                                                                                                                                                                                              |                                            |            |          |             |           |   |
|                                                                                                                                                                                                                                                              |                                            |            |          |             |           |   |
|                                                                                                                                                                                                                                                              |                                            |            |          |             |           |   |
|                                                                                                                                                                                                                                                              |                                            |            |          |             |           |   |
|                                                                                                                                                                                                                                                              |                                            |            |          |             |           |   |
|                                                                                                                                                                                                                                                              |                                            |            |          |             |           |   |
|                                                                                                                                                                                                                                                              |                                            |            |          |             |           |   |
|                                                                                                                                                                                                                                                              | POLYCARBON/<br>PHOSPHOR BR<br>INATE STRAND | ONZE, SEL  | ECTIVE G | OLD PLATING |           |   |
| TO .037 [.940]                                                                                                                                                                                                                                               | OUTSIDE DIAM                               | eter of II | NSULATIO |             |           |   |
| <ul><li>3- FOR PRODUCT S</li><li>4- DIMENSIONS AND</li></ul>                                                                                                                                                                                                 |                                            |            |          | -1096 STAND | ARD.      |   |
|                                                                                                                                                                                                                                                              |                                            |            |          |             |           |   |
| _                                                                                                                                                                                                                                                            |                                            |            | L        |             |           |   |
| CHES [1.27um]                                                                                                                                                                                                                                                | 94                                         | -O-SP      | -301     | 010R-K      | 2         |   |
| PLATING                                                                                                                                                                                                                                                      |                                            |            |          |             |           |   |
| NG AREA                                                                                                                                                                                                                                                      |                                            |            |          |             |           | A |
|                                                                                                                                                                                                                                                              |                                            |            |          |             |           |   |
| SIGENNECTOR 11118 Susquehanna Trail South   Glen Rock, PA 17327-9199   (717) 235-7512                                                                                                                                                                        |                                            |            |          |             |           |   |
| bel group                                                                                                                                                                                                                                                    |                                            | http://    | www.st   | ewartconne  | ector.com |   |
| JCTOR / 10 POSITION LINE CORD MODULE<br>NAL BACK; K2 KEY OPTION; COLOR : CLEAR                                                                                                                                                                               |                                            |            |          |             |           |   |
| THE SUBJECT MATTER SHOWN THEREON<br>AND THE PROPRIETARY PROPERTY OF<br>TOR AND SHALL NOT BE REPRODUCED,<br>N ANY MANNER WITHOUT PRIOR WRITTEN<br>CONNECTOR. ONE OR MORE U.S. PATENTS<br>HIS PRODUCT. FOR DETAILS, PLEASE<br>USE.COM/STEWART/STEWART_PATENTS/ |                                            | DRN BY:    | JAF      | DATE 5      | -27-05    |   |
|                                                                                                                                                                                                                                                              |                                            | APPD BY:   | RGC      | DATE 5      | -31-05    |   |
|                                                                                                                                                                                                                                                              |                                            | DWG NO.    | CT30     | 0076        | REV. B4   |   |
| AutoCAD                                                                                                                                                                                                                                                      |                                            |            |          |             |           |   |
|                                                                                                                                                                                                                                                              |                                            |            |          |             |           |   |