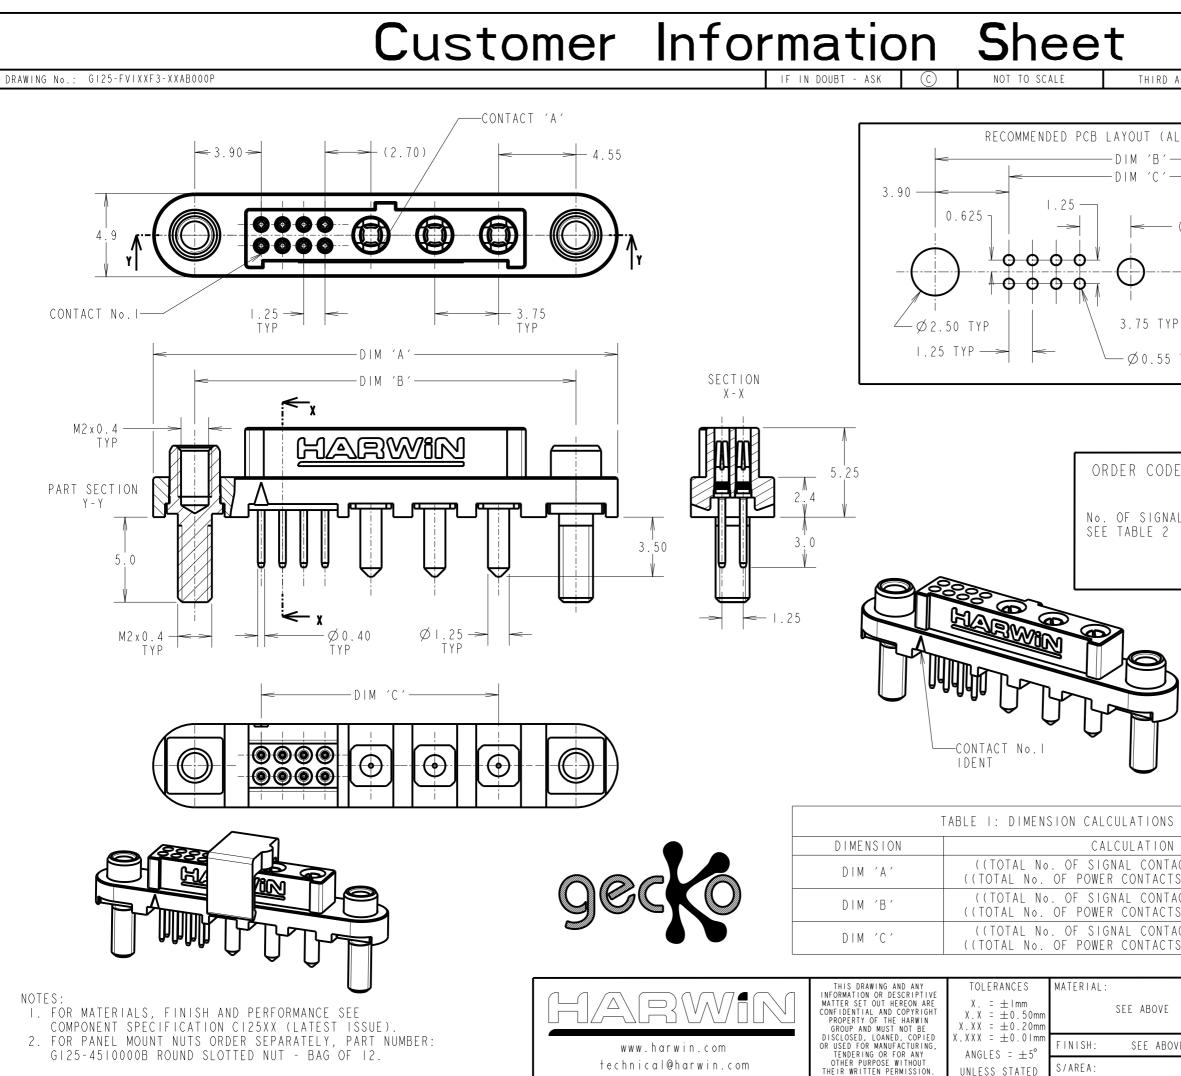

G125-4510000B ROUND SLOTTED NUT - BAG OF 12.

technical@harwin.com

UNLESS STATED

S/AREA:

| ANGLE PROJECTION ALL DIMENSIONS IN mm                                                                                                                                                                                                                                                                                                                              |                          |
|--------------------------------------------------------------------------------------------------------------------------------------------------------------------------------------------------------------------------------------------------------------------------------------------------------------------------------------------------------------------|--------------------------|
| •                                                                                                                                                                                                                                                                                                                                                                  |                          |
| LL TOLERANCES $\pm 0.05$ )                                                                                                                                                                                                                                                                                                                                         |                          |
|                                                                                                                                                                                                                                                                                                                                                                    |                          |
| TYP ØI.40 TYP                                                                                                                                                                                                                                                                                                                                                      |                          |
|                                                                                                                                                                                                                                                                                                                                                                    |                          |
|                                                                                                                                                                                                                                                                                                                                                                    |                          |
| E:<br>GI25-FVIXXF3-XXAB000P<br>L CONTACTS:<br>SEE TABLE 2                                                                                                                                                                                                                                                                                                          |                          |
| RTP I 01.11.22 3   NAME ISS. DATE 0   NAME ISSEMBLY DRAWN: R.PORTLOCK   NOTS -1)x3.75) + 2.70 ASSEMBLY DRG: | 81971<br>CN/CO           |
| TITLE:<br>GECKO-MT FEMALE<br>VERTICAL PC TAIL CONNECT                                                                                                                                                                                                                                                                                                              | OR                       |
| mm <sup>2</sup> DRAWING NUMBER:<br>GI25-FVIXXF3-XXAB000P                                                                                                                                                                                                                                                                                                           | SHT<br><sup>3</sup> OF 4 |