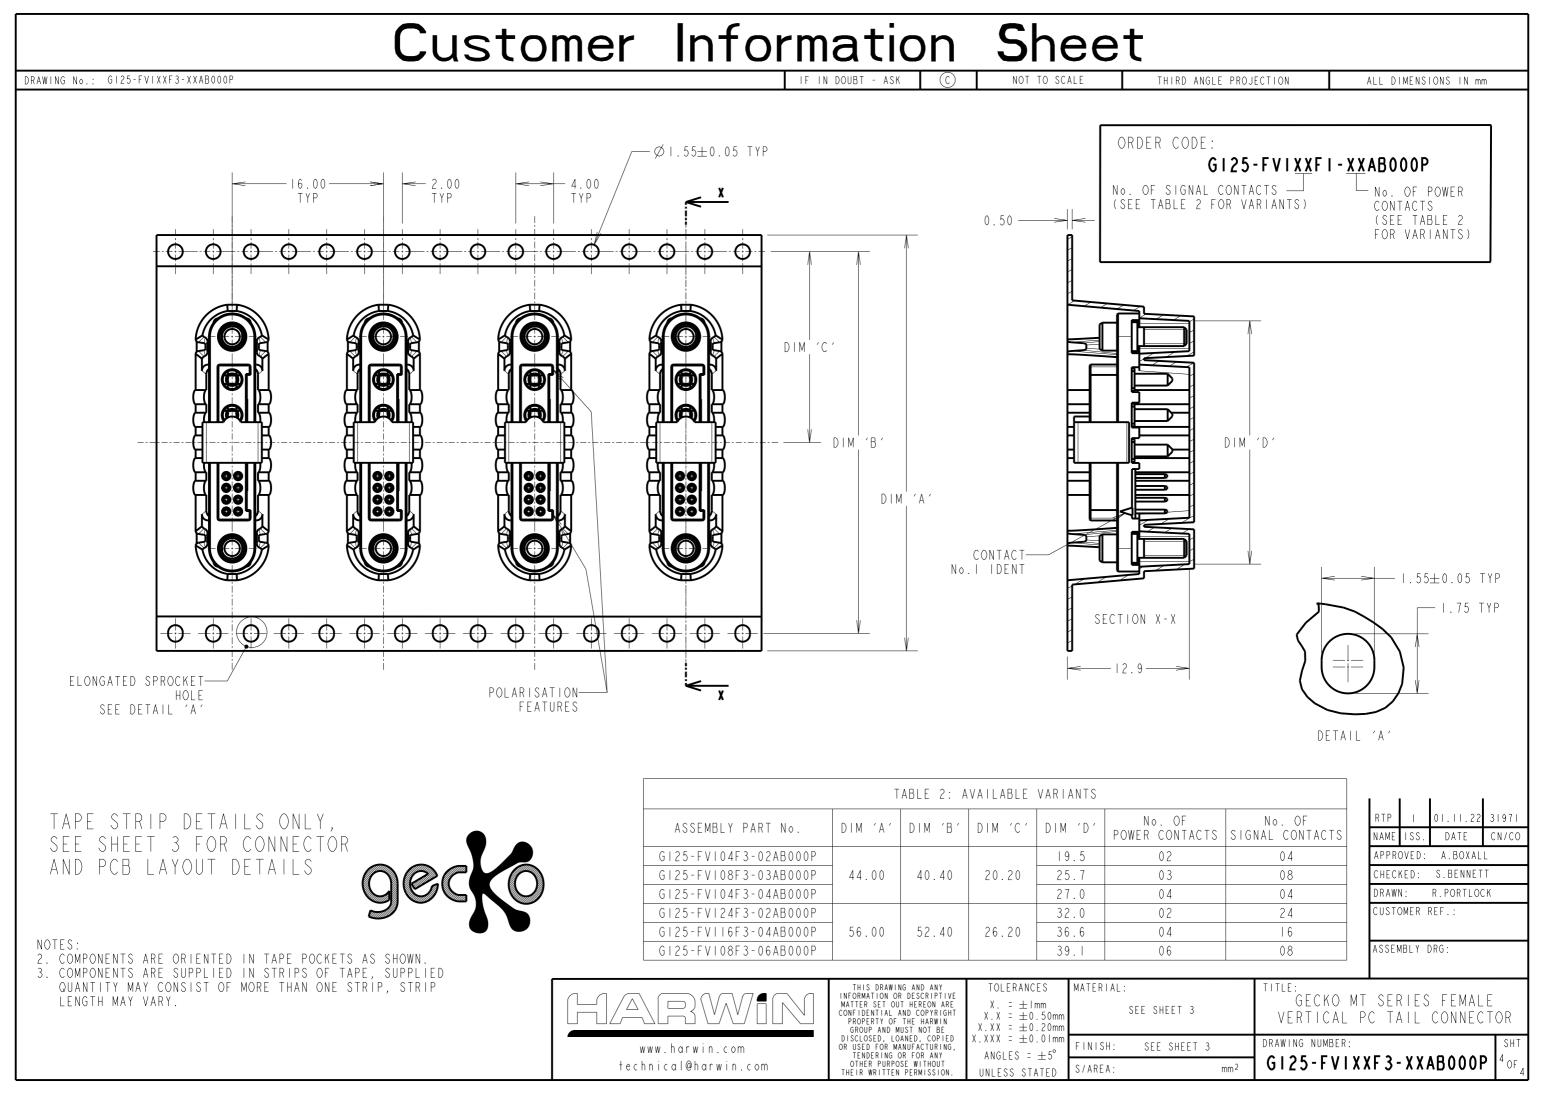

G125-4510000B ROUND SLOTTED NUT - BAG OF 12.

technical@harwin.com

UNLESS STATED

S/AREA:

| ANGLE PROJECTION ALL DIMENSIONS IN mm                                                                                                                                                                                                                                                                                                                              |                          |
|--------------------------------------------------------------------------------------------------------------------------------------------------------------------------------------------------------------------------------------------------------------------------------------------------------------------------------------------------------------------|--------------------------|
| •                                                                                                                                                                                                                                                                                                                                                                  |                          |
| LL TOLERANCES $\pm 0.05$ )                                                                                                                                                                                                                                                                                                                                         |                          |
|                                                                                                                                                                                                                                                                                                                                                                    |                          |
| TYP ØI.40 TYP                                                                                                                                                                                                                                                                                                                                                      |                          |
|                                                                                                                                                                                                                                                                                                                                                                    |                          |
|                                                                                                                                                                                                                                                                                                                                                                    |                          |
| E:<br>GI25-FVIXXF3-XXAB000P<br>L CONTACTS:<br>SEE TABLE 2                                                                                                                                                                                                                                                                                                          |                          |
| RTP I 01.11.22 3   NAME ISS. DATE 0   NAME ISSEMBLY DRAWN: R.PORTLOCK   NOTS -1)x3.75) + 2.70 ASSEMBLY DRG: | 81971<br>CN/CO           |
| TITLE:<br>GECKO-MT FEMALE<br>VERTICAL PC TAIL CONNECT                                                                                                                                                                                                                                                                                                              | OR                       |
| mm <sup>2</sup> DRAWING NUMBER:<br>GI25-FVIXXF3-XXAB000P                                                                                                                                                                                                                                                                                                           | SHT<br><sup>3</sup> OF 4 |