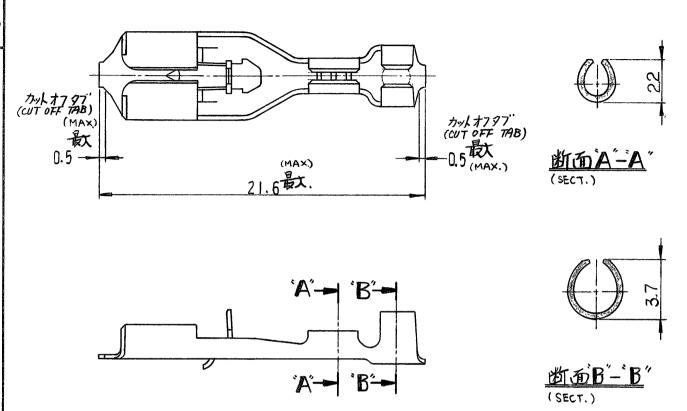

NOTE .;

1. APPLICABLE FOR SINGLE WIRE CRIMPING ONLY.

注;\_1. 本八方状端子は一本醋的八面用了3.

| PRIN      |                                         |                   |                                                           |                                       |