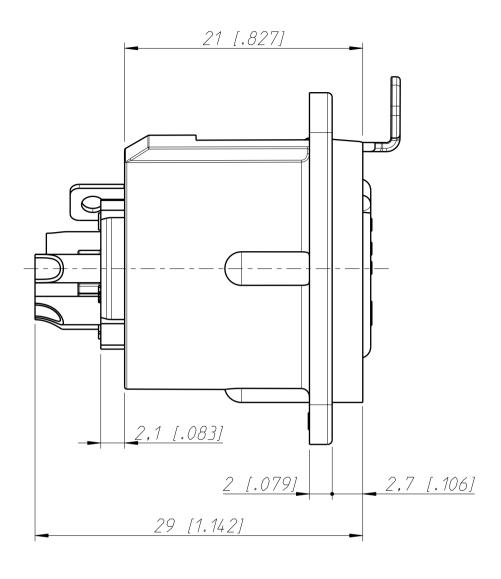

Frontplattenausschnitt (Rückseite) panel cut out (rear side)

| Refer to protection notice ISO 16016. | Scale    |                  | Date      | Name        |
|---------------------------------------|----------|------------------|-----------|-------------|
|                                       | 3:1 (A3) | Drawn            | 07.06.90  | Illenberger |
| Name – NC6FD-L-1                      |          | Modified         | 19.01.16  | Dobler      |
|                                       |          | Change-No.       | Sheet-No. | Index       |
|                                       |          | -                | 1 / 1     | В           |
|                                       |          | Replacement for: |           |             |

MEUTRIK

Drawing-No. ST-NC6FD-L-1