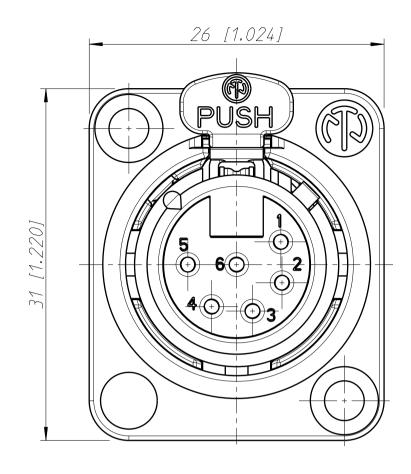

Frontplattenausschnitt (Rückseite) panel cut out (rear side)

| Refer to protection notice ISO 16016. | Scale    |                  | Date      | Name        |
|---------------------------------------|----------|------------------|-----------|-------------|
|                                       | 3:1 (A3) | Drawn            | 07.06.90  | Illenberger |
| Name – NC6FD-L-1                      |          | Modified         | 19.01.16  | Dobler      |
|                                       |          | Change-No.       | Sheet-No. | Index       |
|                                       |          | -                | 1 / 1     | В           |
|                                       |          | Replacement for: |           |             |

MEUTRIK

Drawing-No. ST-NC6FD-L-1