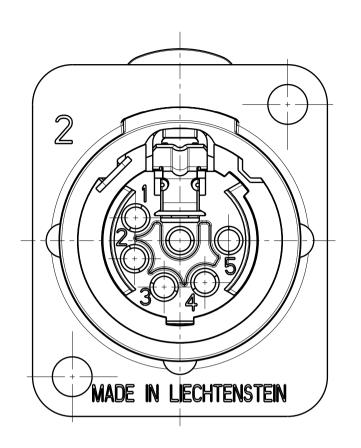

Frontplattenausschnitt (Rückseite) panel cut out (rear side)







| Refer to protection notice ISO 16016. | Scale    |                  | Date      | Name        |
|---------------------------------------|----------|------------------|-----------|-------------|
|                                       | 3:1 (A3) | Drawn            | 07.06.90  | Illenberger |
| Name – NC6FD-L-1                      |          | Modified         | 19.01.16  | Dobler      |
|                                       |          | Change-No.       | Sheet-No. | Index       |
|                                       |          | -                | 1 / 1     | В           |
|                                       |          | Replacement for: |           |             |

MEUTRIK

Drawing-No. ST-NC6FD-L-1

## **Mouser Electronics**

**Authorized Distributor** 

Click to View Pricin