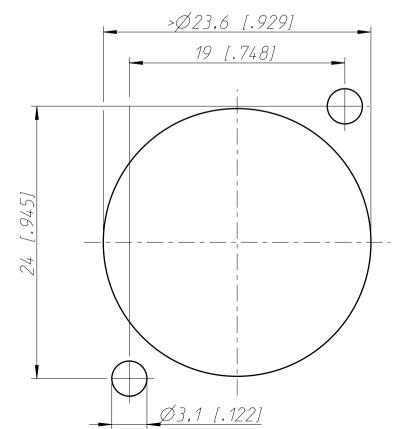

Frontplattenausschnitt (Rückseite) panel cut out (rear side)

| Refer to protection notice ISO 16016. | Scale    |                  | Date      | Name        |
|---------------------------------------|----------|------------------|-----------|-------------|
|                                       | 3:1 (A3) | Drawn            | 07.06.90  | Illenberger |
| Name – NC6FD-L-1                      |          | Modified         | 19.01.16  | Dobler      |
|                                       |          | Change-No.       | Sheet-No. | Index       |
|                                       |          | -                | 1 / 1     | В           |
|                                       |          | Replacement for: |           |             |

MEUTRIK

Drawing-No. ST-NC6FD-L-1