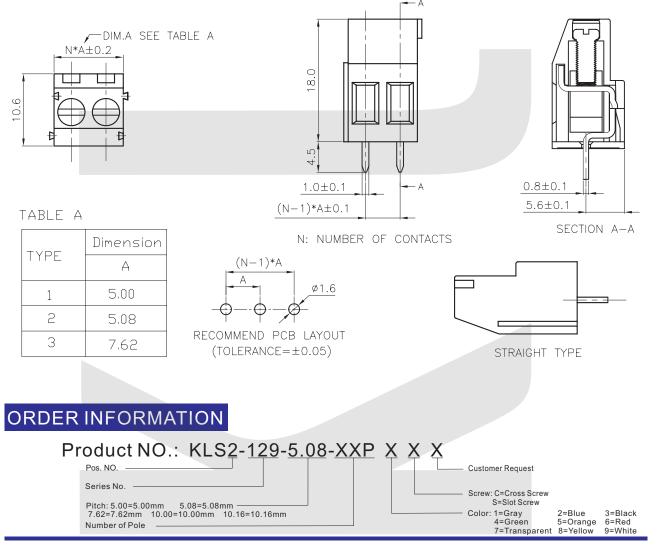

### KLS2-129-5.00/5.08 Series Pitch=5.00mm/5.08mm

#### **Electrical:**

Rated voltage: 300VRated current: 10AContact resistance:  $20m\Omega$ Insulation resistance:  $5000M\Omega/1000V$ Withstanding Voltage: AC1500V/1Min Wire range: 24-12AWG 2.5mm<sup>2</sup>

#### Material

Screws: M2.5 steel Zinc plated Contact: Brass Pin header: Brass, Tin plated Housing: PA66, UL94V-0