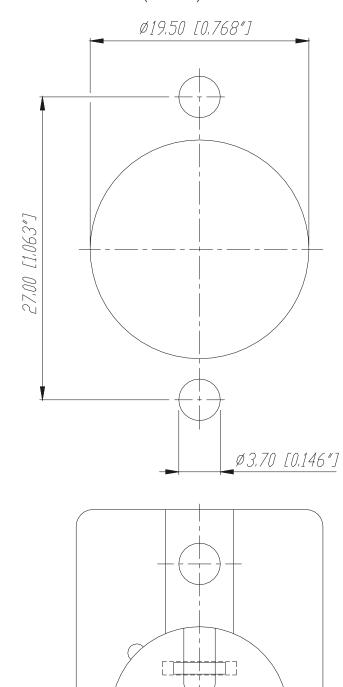

## Frontplattenausschnitt (Rückseite)

Panel cut out (rear side)

|      |           |        |      |                                                                                                                          | Werkstoff:     | Massstab:    |                | Datum     | Name                                                                                                                                                                                                                                                                                                                                                                                                                                                                                                                                                                                                                                                                                                                                                                                                                                                                                                                                                                                                                                                                                                                                                                                                                                                                                                                                                                                                                                                                                                                                                                                                                                                                                                                                                                                                                                                                                                                                                                                                                                                                                                                           |
|------|-----------|--------|------|--------------------------------------------------------------------------------------------------------------------------|----------------|--------------|----------------|-----------|--------------------------------------------------------------------------------------------------------------------------------------------------------------------------------------------------------------------------------------------------------------------------------------------------------------------------------------------------------------------------------------------------------------------------------------------------------------------------------------------------------------------------------------------------------------------------------------------------------------------------------------------------------------------------------------------------------------------------------------------------------------------------------------------------------------------------------------------------------------------------------------------------------------------------------------------------------------------------------------------------------------------------------------------------------------------------------------------------------------------------------------------------------------------------------------------------------------------------------------------------------------------------------------------------------------------------------------------------------------------------------------------------------------------------------------------------------------------------------------------------------------------------------------------------------------------------------------------------------------------------------------------------------------------------------------------------------------------------------------------------------------------------------------------------------------------------------------------------------------------------------------------------------------------------------------------------------------------------------------------------------------------------------------------------------------------------------------------------------------------------------|
|      |           |        |      | *)Lieferant darf ohne<br>Ruecksprache nicht<br>geaendert werden<br>Zeichnung urheberrechtlich<br>geschuetzt (DIN 34) (C) |                | 2:1          | Gezeichnet     | 27.03.98  | Alinjak                                                                                                                                                                                                                                                                                                                                                                                                                                                                                                                                                                                                                                                                                                                                                                                                                                                                                                                                                                                                                                                                                                                                                                                                                                                                                                                                                                                                                                                                                                                                                                                                                                                                                                                                                                                                                                                                                                                                                                                                                                                                                                                        |
|      |           |        |      |                                                                                                                          |                |              | Geprueft       |           | , and the second |
|      |           |        |      |                                                                                                                          |                |              | Gesehen        |           |                                                                                                                                                                                                                                                                                                                                                                                                                                                                                                                                                                                                                                                                                                                                                                                                                                                                                                                                                                                                                                                                                                                                                                                                                                                                                                                                                                                                                                                                                                                                                                                                                                                                                                                                                                                                                                                                                                                                                                                                                                                                                                                                |
|      |           |        |      | Benennung:                                                                                                               |                |              | Ersetzt durch: |           | Blatt                                                                                                                                                                                                                                                                                                                                                                                                                                                                                                                                                                                                                                                                                                                                                                                                                                                                                                                                                                                                                                                                                                                                                                                                                                                                                                                                                                                                                                                                                                                                                                                                                                                                                                                                                                                                                                                                                                                                                                                                                                                                                                                          |
|      |           |        |      | NC4MP                                                                                                                    |                | Ersatz fuer: |                | von Blatt |                                                                                                                                                                                                                                                                                                                                                                                                                                                                                                                                                                                                                                                                                                                                                                                                                                                                                                                                                                                                                                                                                                                                                                                                                                                                                                                                                                                                                                                                                                                                                                                                                                                                                                                                                                                                                                                                                                                                                                                                                                                                                                                                |
|      |           |        |      |                                                                                                                          |                |              | Zeichn. Nr.    |           |                                                                                                                                                                                                                                                                                                                                                                                                                                                                                                                                                                                                                                                                                                                                                                                                                                                                                                                                                                                                                                                                                                                                                                                                                                                                                                                                                                                                                                                                                                                                                                                                                                                                                                                                                                                                                                                                                                                                                                                                                                                                                                                                |
| Ind. | Aenderuna | Da tum | Name | NEUTRIK                                                                                                                  | <b>AG</b> FL-9 | 494 SCHAAN   | ] 3            | 102 St    | 11 29                                                                                                                                                                                                                                                                                                                                                                                                                                                                                                                                                                                                                                                                                                                                                                                                                                                                                                                                                                                                                                                                                                                                                                                                                                                                                                                                                                                                                                                                                                                                                                                                                                                                                                                                                                                                                                                                                                                                                                                                                                                                                                                          |