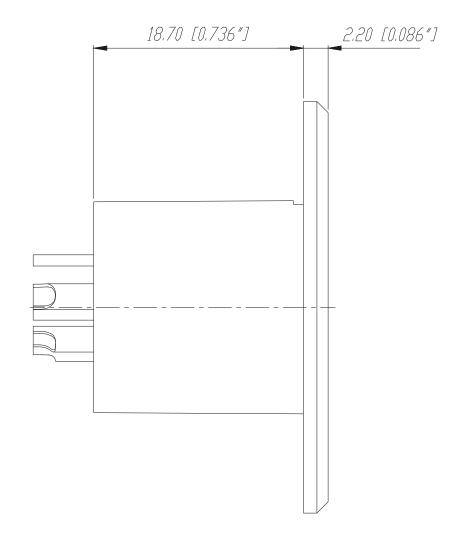

## Frontplattenausschnitt (Rückseite)

Panel cut out (rear side)

|      |           |        |      |                                                                                                                          | Werkstoff:     | Massstab:    |                | Datum     | Name                                                                                                                                                                                                                                                                                                                                                                                                                                                                                                                                                                                                                                                                                                                                                                                                                                                                                                                                                                                                                                                                                                                                                                                                                                                                                                                                                                                                                                                                                                                                                                                                                                                                                                                                                                                                                                                                                                                                                                                                                                                                                                                           |
|------|-----------|--------|------|--------------------------------------------------------------------------------------------------------------------------|----------------|--------------|----------------|-----------|--------------------------------------------------------------------------------------------------------------------------------------------------------------------------------------------------------------------------------------------------------------------------------------------------------------------------------------------------------------------------------------------------------------------------------------------------------------------------------------------------------------------------------------------------------------------------------------------------------------------------------------------------------------------------------------------------------------------------------------------------------------------------------------------------------------------------------------------------------------------------------------------------------------------------------------------------------------------------------------------------------------------------------------------------------------------------------------------------------------------------------------------------------------------------------------------------------------------------------------------------------------------------------------------------------------------------------------------------------------------------------------------------------------------------------------------------------------------------------------------------------------------------------------------------------------------------------------------------------------------------------------------------------------------------------------------------------------------------------------------------------------------------------------------------------------------------------------------------------------------------------------------------------------------------------------------------------------------------------------------------------------------------------------------------------------------------------------------------------------------------------|
|      |           |        |      | *)Lieferant darf ohne<br>Ruecksprache nicht<br>geaendert werden<br>Zeichnung urheberrechtlich<br>geschuetzt (DIN 34) (C) |                | 2:1          | Gezeichnet     | 27.03.98  | Alinjak                                                                                                                                                                                                                                                                                                                                                                                                                                                                                                                                                                                                                                                                                                                                                                                                                                                                                                                                                                                                                                                                                                                                                                                                                                                                                                                                                                                                                                                                                                                                                                                                                                                                                                                                                                                                                                                                                                                                                                                                                                                                                                                        |
|      |           |        |      |                                                                                                                          |                |              | Geprueft       |           | , and the second |
|      |           |        |      |                                                                                                                          |                |              | Gesehen        |           |                                                                                                                                                                                                                                                                                                                                                                                                                                                                                                                                                                                                                                                                                                                                                                                                                                                                                                                                                                                                                                                                                                                                                                                                                                                                                                                                                                                                                                                                                                                                                                                                                                                                                                                                                                                                                                                                                                                                                                                                                                                                                                                                |
|      |           |        |      | Benennung:                                                                                                               |                |              | Ersetzt durch: |           | Blatt                                                                                                                                                                                                                                                                                                                                                                                                                                                                                                                                                                                                                                                                                                                                                                                                                                                                                                                                                                                                                                                                                                                                                                                                                                                                                                                                                                                                                                                                                                                                                                                                                                                                                                                                                                                                                                                                                                                                                                                                                                                                                                                          |
|      |           |        |      | NC4MP                                                                                                                    |                | Ersatz fuer: |                | von Blatt |                                                                                                                                                                                                                                                                                                                                                                                                                                                                                                                                                                                                                                                                                                                                                                                                                                                                                                                                                                                                                                                                                                                                                                                                                                                                                                                                                                                                                                                                                                                                                                                                                                                                                                                                                                                                                                                                                                                                                                                                                                                                                                                                |
|      |           |        |      |                                                                                                                          |                |              | Zeichn. Nr.    |           |                                                                                                                                                                                                                                                                                                                                                                                                                                                                                                                                                                                                                                                                                                                                                                                                                                                                                                                                                                                                                                                                                                                                                                                                                                                                                                                                                                                                                                                                                                                                                                                                                                                                                                                                                                                                                                                                                                                                                                                                                                                                                                                                |
| Ind. | Aenderuna | Da tum | Name | NEUTRIK                                                                                                                  | <b>AG</b> FL-9 | 494 SCHAAN   | ] 3            | 102 St    | 11 29                                                                                                                                                                                                                                                                                                                                                                                                                                                                                                                                                                                                                                                                                                                                                                                                                                                                                                                                                                                                                                                                                                                                                                                                                                                                                                                                                                                                                                                                                                                                                                                                                                                                                                                                                                                                                                                                                                                                                                                                                                                                                                                          |