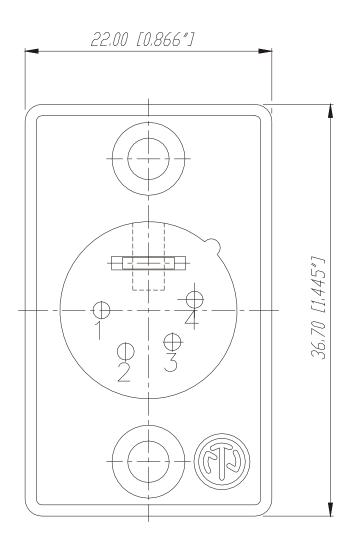

## Frontplattenausschnitt (Rückseite)

Panel cut out (rear side)

|      |           |        |      |                                                                                                                          | Werkstoff:     | Massstab:    |                | Datum     | Name                                                                                                                                                                                                                                                                                                                                                                                                                                                                                                                                                                                                                                                                                                                                                                                                                                                                                                                                                                                                                                                                                                                                                                                                                                                                                                                                                                                                                                                                                                                                                                                                                                                                                                                                                                                                                                                                                                                                                                                                                                                                                                                           |
|------|-----------|--------|------|--------------------------------------------------------------------------------------------------------------------------|----------------|--------------|----------------|-----------|--------------------------------------------------------------------------------------------------------------------------------------------------------------------------------------------------------------------------------------------------------------------------------------------------------------------------------------------------------------------------------------------------------------------------------------------------------------------------------------------------------------------------------------------------------------------------------------------------------------------------------------------------------------------------------------------------------------------------------------------------------------------------------------------------------------------------------------------------------------------------------------------------------------------------------------------------------------------------------------------------------------------------------------------------------------------------------------------------------------------------------------------------------------------------------------------------------------------------------------------------------------------------------------------------------------------------------------------------------------------------------------------------------------------------------------------------------------------------------------------------------------------------------------------------------------------------------------------------------------------------------------------------------------------------------------------------------------------------------------------------------------------------------------------------------------------------------------------------------------------------------------------------------------------------------------------------------------------------------------------------------------------------------------------------------------------------------------------------------------------------------|
|      |           |        |      | *)Lieferant darf ohne<br>Ruecksprache nicht<br>geaendert werden<br>Zeichnung urheberrechtlich<br>geschuetzt (DIN 34) (C) |                | 2:1          | Gezeichnet     | 27.03.98  | Alinjak                                                                                                                                                                                                                                                                                                                                                                                                                                                                                                                                                                                                                                                                                                                                                                                                                                                                                                                                                                                                                                                                                                                                                                                                                                                                                                                                                                                                                                                                                                                                                                                                                                                                                                                                                                                                                                                                                                                                                                                                                                                                                                                        |
|      |           |        |      |                                                                                                                          |                |              | Geprueft       |           | , and the second |
|      |           |        |      |                                                                                                                          |                |              | Gesehen        |           |                                                                                                                                                                                                                                                                                                                                                                                                                                                                                                                                                                                                                                                                                                                                                                                                                                                                                                                                                                                                                                                                                                                                                                                                                                                                                                                                                                                                                                                                                                                                                                                                                                                                                                                                                                                                                                                                                                                                                                                                                                                                                                                                |
|      |           |        |      | Benennung:                                                                                                               |                |              | Ersetzt durch: |           | Blatt                                                                                                                                                                                                                                                                                                                                                                                                                                                                                                                                                                                                                                                                                                                                                                                                                                                                                                                                                                                                                                                                                                                                                                                                                                                                                                                                                                                                                                                                                                                                                                                                                                                                                                                                                                                                                                                                                                                                                                                                                                                                                                                          |
|      |           |        |      | NC4MP                                                                                                                    |                | Ersatz fuer: |                | von Blatt |                                                                                                                                                                                                                                                                                                                                                                                                                                                                                                                                                                                                                                                                                                                                                                                                                                                                                                                                                                                                                                                                                                                                                                                                                                                                                                                                                                                                                                                                                                                                                                                                                                                                                                                                                                                                                                                                                                                                                                                                                                                                                                                                |
|      |           |        |      |                                                                                                                          |                |              | Zeichn. Nr.    |           |                                                                                                                                                                                                                                                                                                                                                                                                                                                                                                                                                                                                                                                                                                                                                                                                                                                                                                                                                                                                                                                                                                                                                                                                                                                                                                                                                                                                                                                                                                                                                                                                                                                                                                                                                                                                                                                                                                                                                                                                                                                                                                                                |
| Ind. | Aenderuna | Da tum | Name | NEUTRIK                                                                                                                  | <b>AG</b> FL-9 | 494 SCHAAN   | ] 3            | 102 St    | 11 29                                                                                                                                                                                                                                                                                                                                                                                                                                                                                                                                                                                                                                                                                                                                                                                                                                                                                                                                                                                                                                                                                                                                                                                                                                                                                                                                                                                                                                                                                                                                                                                                                                                                                                                                                                                                                                                                                                                                                                                                                                                                                                                          |