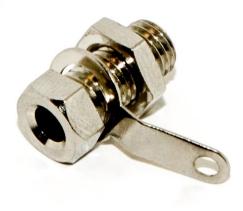

## **BU-00232**

(Uninsulated Panel Mount 4mm Banana Jack)

- The BU-00232 is an uninsulated panel mount 4mm banana jack with solder tab connection. The jack accepts unshrouded and retractable 4mm banana plugs only.
- Overall length 0.63" (16mm)
- Mounting: Can be mounted on panels up to 0.35" (8.9mm) thick with a recommended mounting hole of Ø0.25" (6.4mm).

Material: Body Nickel-plated brass

• Ratings: Current 15 Amps

• RoHS 3 compliant

Toll Free: 800.955.2629

Phone: 330.780.2525 Fax: 330.780.2524