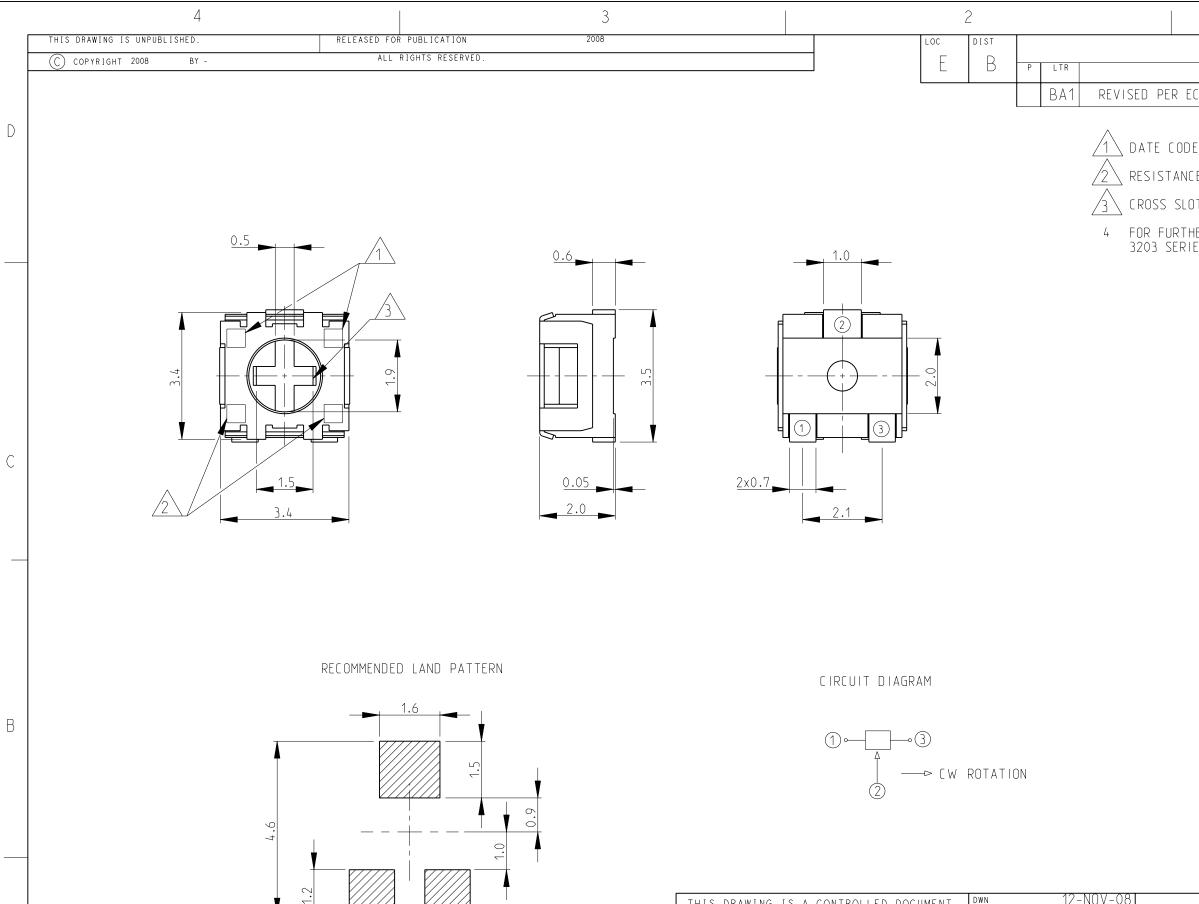

1470-19 (3/11)

А

|                               |                      |        | ]                |
|-------------------------------|----------------------|--------|------------------|
| REVISIONS                     | DATE                 | DWN    | APVD             |
| ECO-11-005150                 | 29MAR2011            | RK     | HMR              |
|                               | Z9MARZUTI            | KN     |                  |
| E                             |                      |        |                  |
| CE CODE 2 DIGITS              |                      |        |                  |
| OT FOR "O" BIT DRIVER, DEPTH: | 0 45mm               |        |                  |
| HER INFORMATION SEE DATA SHEE |                      |        |                  |
| IES-SMD TRIMMERS              |                      |        |                  |
|                               |                      |        |                  |
|                               |                      |        |                  |
|                               |                      |        |                  |
|                               |                      |        |                  |
|                               |                      |        |                  |
|                               |                      |        |                  |
|                               |                      |        |                  |
|                               |                      |        |                  |
|                               |                      |        |                  |
|                               |                      |        |                  |
|                               |                      | _      | -                |
| Rohs Co                       | mplian†              |        |                  |
|                               |                      |        |                  |
|                               |                      |        |                  |
|                               | -                    |        |                  |
|                               |                      |        |                  |
|                               |                      |        |                  |
|                               |                      |        |                  |
|                               |                      |        |                  |
|                               |                      |        |                  |
|                               |                      |        |                  |
| ~~                            |                      |        | F                |
|                               |                      |        |                  |
| <b>STE</b> TE CO              | nnectivit            | у      |                  |
| SMD TRIMMERS                  |                      |        |                  |
| SERIES 3203                   |                      |        |                  |
| -<br>AGE CODE DRAWING NO      |                      | DECTRI | CTED TO          |
|                               |                      | NESIKI |                  |
|                               |                      |        | I                |
| 00779 C= 1623916              | et <sub>1</sub> of , | 1 RE   | <sup>v</sup> BA1 |