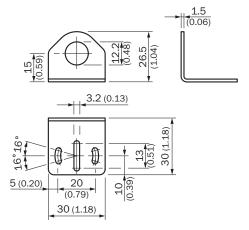

ets                |
| Material         | Steel, zinc coated               |
| Items supplied   | Without mounting hardware        |
| Description      | Mounting bracket for M12 sensors |
| Specialty        | Right angle                      |

#### Classifications

| ECI@ss 5.0     | 27279202 |
|----------------|----------|
| ECI@ss 5.1.4   | 27279202 |
| ECI@ss 6.0     | 27279202 |
| ECI@ss 6.2     | 27279202 |
| ECI@ss 7.0     | 27279202 |
| ECI@ss 8.0     | 27279202 |
| ECI@ss 8.1     | 27279202 |
| ECI@ss 9.0     | 27273701 |
| ECI@ss 10.0    | 27273701 |
| ECI@ss 11.0    | 27273701 |
| ETIM 5.0       | EC002615 |
| ETIM 6.0       | EC002615 |
| ETIM 7.0       | EC002615 |
| UNSPSC 16.0901 | 32131023 |
|                |          |

### Dimensional drawing (Dimensions in mm (inch))



## SICK AT A GLANCE

SICK is one of the leading manufacturers of intelligent sensors and sensor solutions for industrial applications. A unique range of products and services creates the perfect basis for controlling processes securely and efficiently, protecting individuals from accidents and preventing damage to the environment.

We have extensive experience in a wide range of industries and understand their processes and requirements. With intelligent sensors, we can deliver exactly what our customers need. In application centers in Europe, Asia and North America, system solutions are tested and optimized in accordance with customer specifications. All this makes us a reliable supplier and development partner.

Comprehensive services complete our offering: SICK LifeTime Services provi