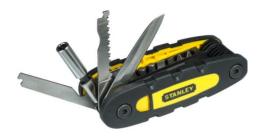

### **STANLEY 14 In 1 Multi-Tool**

### STHT0-70695

#### **Features:**

- Steel locking plates each tool locks into place when in use, eliminates folding and aids access
- Bi-material outer for grip and control
- Pocket sized ideal for all trades and hobbies

## **Description:**

The STANLEY 14 in 1 Multi-Tool has been built with a heavy duty design, the steel locking plates allow each tool to lock securely eliminating folding. The multi-faceted tool features a saw, knife, screwdriver, file and 1/4" SD socket driver with 8, 10, 13mm sockets. The bi-material coating on the outer part of the tool offers improved grip and control. The compact pocket sized design is ideal for both a tradesman and hobbyist.