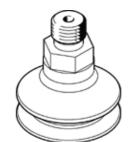

## suction cup VASB-40-1/4-NBR Part number: 35413

**FESTO** 

With sealing ring OL.

## **Data sheet**

| Feature                                       | Value                                            |
|-----------------------------------------------|--------------------------------------------------|
| Nominal size                                  | 4 mm                                             |
| suction cup diameter                          | 40 mm                                            |
| Effective suction diameter                    | 32 mm                                            |
| Position of connection                        | on top                                           |
| Suction cup shape                             | Round, bellows 1.5 conv                          |
| Operating medium                              | Atmospheric air based on ISO 8573-1:2010 [7:-:-] |
| Ambient temperature                           | -20 80 °C                                        |
| Breakaway force at 70% vacuum                 | 56 N                                             |
| Retention force at nominal operating pressure | 56 N                                             |
| Mounting thread                               | G1/4                                             |
| suction cup mounting                          | G 1/4                                            |
| Vacuum connection                             | G1/4                                             |
| Colour                                        | Black                                            |
| Shore hardness                                | 60 +/- 5                                         |
| Material of threaded plug                     | Zinc die-casting                                 |
| Materials note                                | Conforms to RoHS                                 |
| Material suction cup                          | NBR                                              |